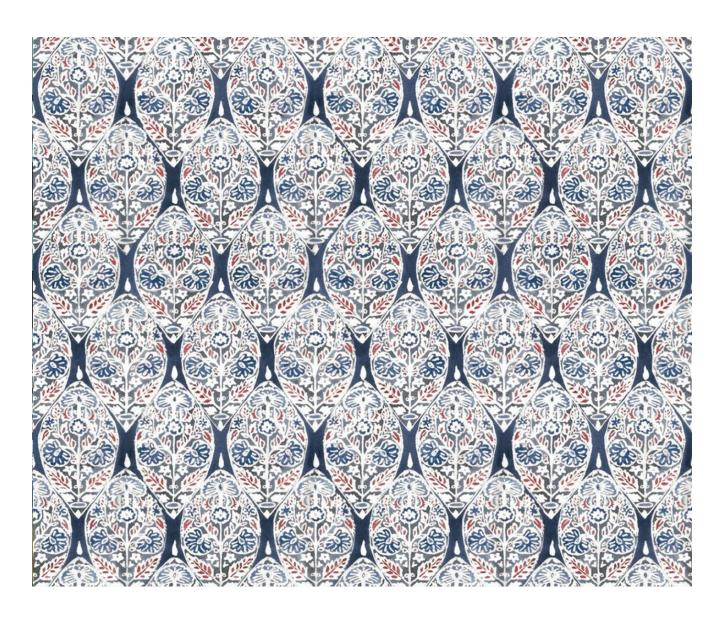

## **Description**

The intricate patterns and the vibrant colours in this design take us back to the textiles, clothing and colour palette used by ancient Incans which is still visible today. This beautifully decorative design is digitally printed on a viscose linen blend and very versatile in scale. Perfect for curtains, blinds or upholstery. Available in four colourways.

## **Additional Information**

| Colourway                 | Rouge                              |
|---------------------------|------------------------------------|
| Composition               | 82%Viscose 18%Linen                |
| Martindale                | 22000                              |
| Pattern                   | Pattern                            |
| Season                    | SS24                               |
| Collection                | Palenque Collection 2021, Palenque |
| Roll Width                | 137cm                              |
| Vertical Pattern Repeat   | 0cm                                |
| Horizontal Pattern Repeat | 60cm                               |
|                           |                                    |