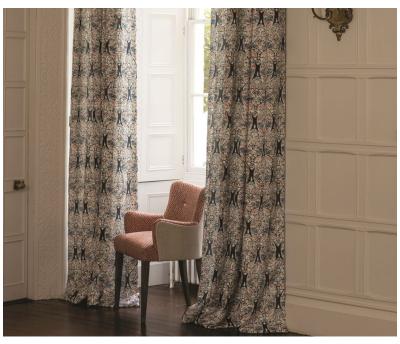

## **Description**

The intricate patterns and the vibrant colours in this design take us back to the textiles, clothing and colour palette used by ancient Incans which is still visible today. This beautifully decorative design is digitally printed on a viscose linen blend and very versatile in scale. Perfect for curtains, blinds or upholstery. Available in four colourways.