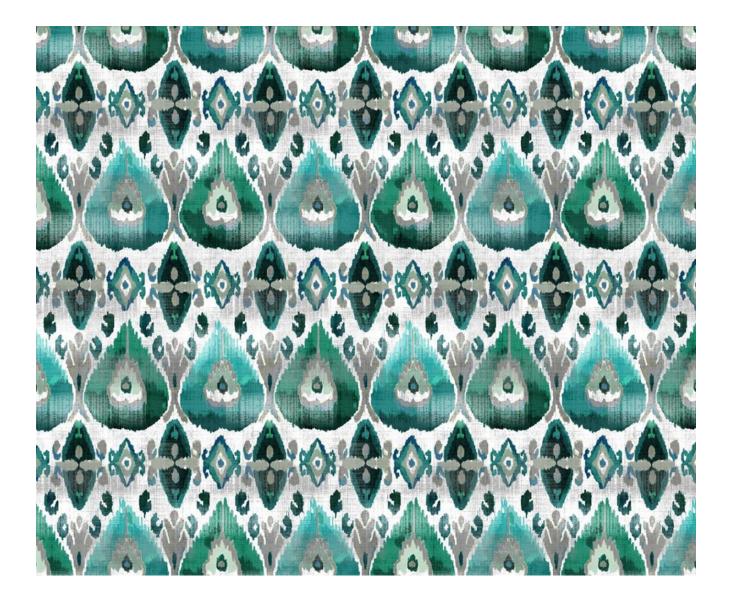

## CUZCO - JADE

## Description

Layer upon layer of Ikat pattern in rich shades of colour combine to create this dynamic design. Inspired by tiny woven patterns found on decorative skirts that are still traditionally worn today in parts of Peru. Digitally printed onto a viscose linen blend ground and suitable for upholstery and all other interior applications. Available in three stylish colourways.

## **Additional Information**

| Colourway                 | Jade                               |
|---------------------------|------------------------------------|
| Composition               | 82%Viscose 18%Linen                |
| Martindale                | 22000                              |
| Pattern                   | Pattern                            |
| Season                    | SS27                               |
| Collection                | Palenque Collection 2021, Palenque |
| Roll Width                | 137cm                              |
| Vertical Pattern Repeat   | 0cm                                |
| Horizontal Pattern Repeat | 64cm                               |