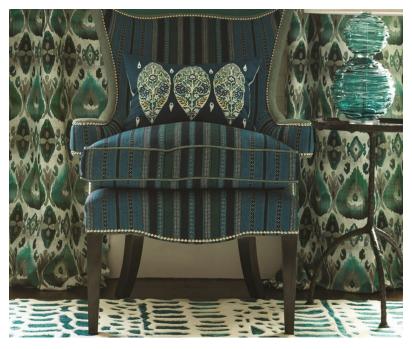

## Description

Layer upon layer of Ikat pattern in rich shades of colour combine to create this dynamic design. Inspired by tiny woven patterns found on decorative skirts that are still traditionally worn today in parts of Peru. Digitally printed onto a viscose linen blend ground and suitable for upholstery and all other interior applications. Available in three stylish colourways.