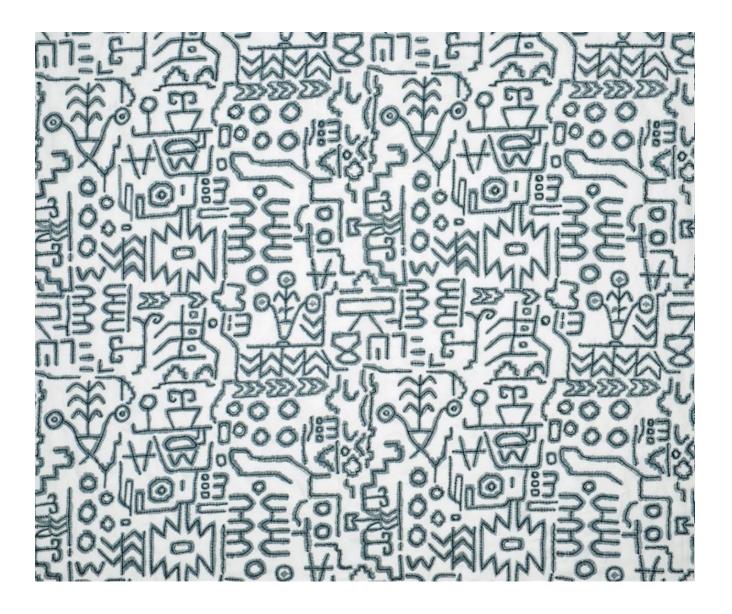

## TIKAL - SLATE

## Description

Inspired by Ancient Mayan architecture, this fully embroidered fabric creates a contemporary graphic pattern. Beautiful stitch work and elegant simplicity in charcoal tones embroidered onto pure white linen/cotton blend. Suitable for curtains, cushions and blinds.

## **Additional Information**

| Colourway                 | Slate                              |
|---------------------------|------------------------------------|
| Composition               | 55%Li 45%Co                        |
| Composition               | 55%LI 45%CO                        |
| Pattern                   | Pattern                            |
|                           |                                    |
| Season                    | SS29                               |
| Collection                | Palenque Collection 2021, Palenque |
|                           |                                    |
| Roll Width                | 128cm                              |
| Vertical Pattern Repeat   | 0cm                                |
| •                         |                                    |
| Horizontal Pattern Repeat | 58cm                               |