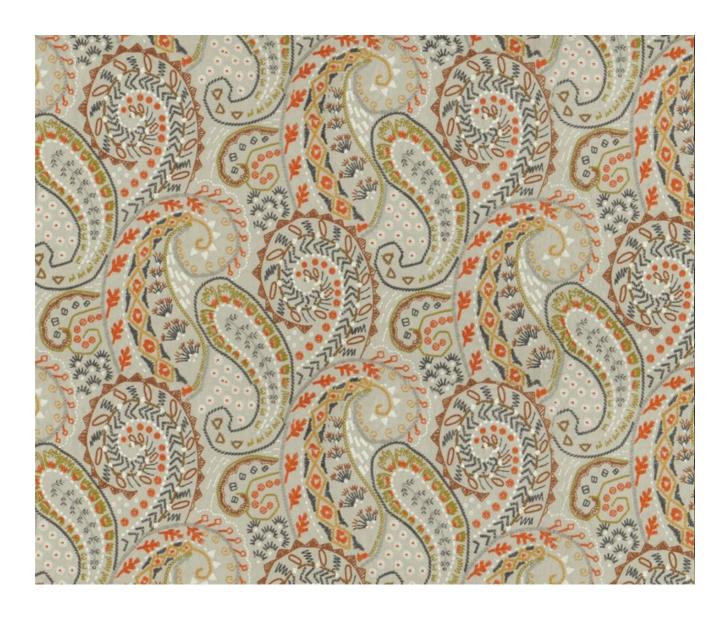

## **Description**

This wonderful decorative fabric is literally covered in fabulous embroidery, with bold paisley motifs in a rich range of earthy tones of ochre, linen and chocolate. The complex details of different stitch techniques are embroidered onto a pure natural linen ground - perfect for curtains, cushions and blinds.