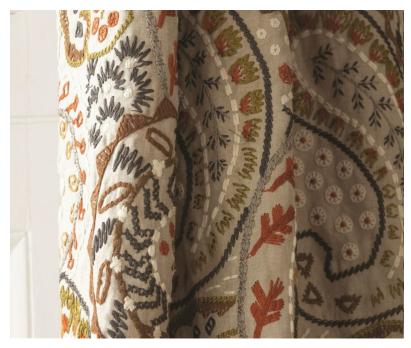

## **Description**

This wonderful decorative fabric is literally covered in fabulous embroidery, with bold paisley motifs in a rich range of earthy tones of ochre, linen and chocolate. The complex details of different stitch techniques are embroidered onto a pure natural linen ground - perfect for curtains, cushions and blinds.