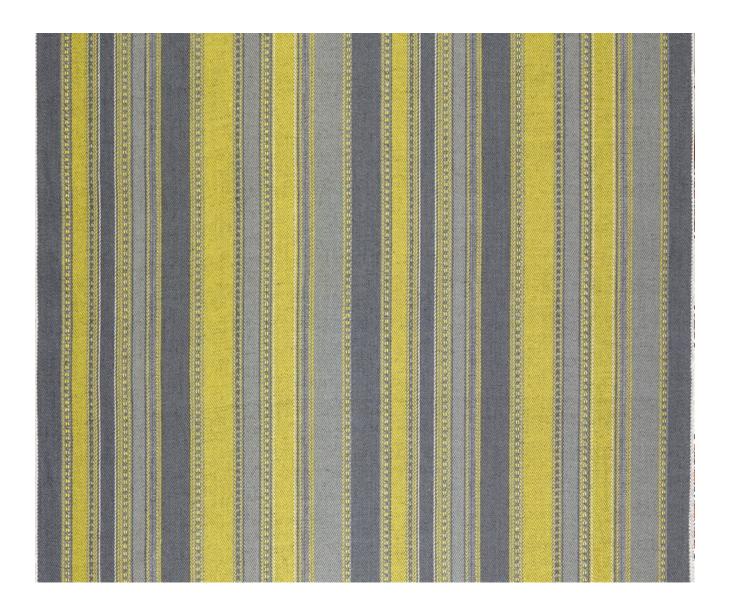

## **BALSAS - CITRON**

## **Description**

This superb woven stripe is eminently versatile, woven with jute and cotton to give this cloth great weight, texture and interest. Perfect for elegant statement upholstery and interior accessories. Available in two colourways.

## **Additional Information**

| Colourway               | Citron                             |
|-------------------------|------------------------------------|
| Composition             | 62%Jute 38%Cotton                  |
| Martindale              | 25000                              |
| Pattern                 | Stripe                             |
| Season                  | SS33                               |
| Collection              | Palenque Collection 2021, Palenque |
| Roll Width              | 134.5cm                            |
| Vertical Pattern Repeat | 0cm                                |