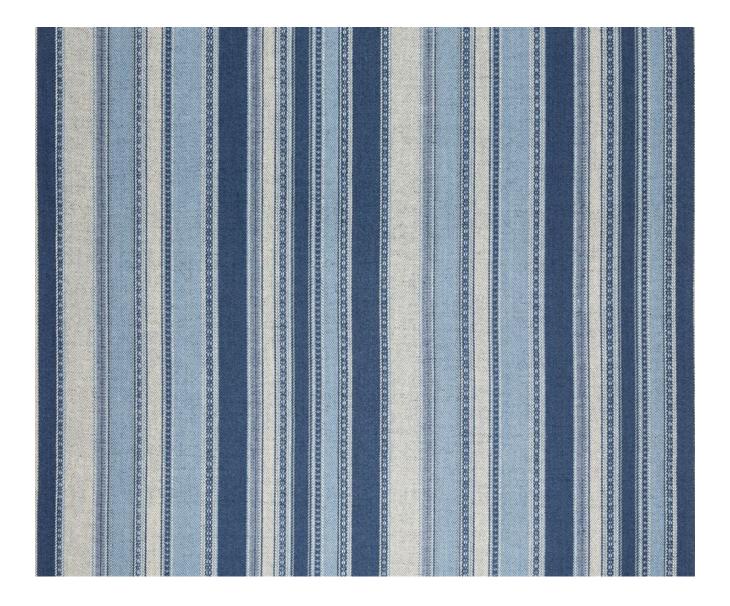

## **BALSAS - INDIGO**

## **Description**

This superb woven stripe is eminently versatile, woven with jute and cotton to give this cloth great weight, texture and interest. Perfect for elegant statement upholstery and interior accessories. Available in two colourways.

## **Additional Information**

| Colourway               | Indigo                             |
|-------------------------|------------------------------------|
| Composition             | 62%Jute 38%Cotton                  |
| Martindale              | 25000                              |
| Pattern                 | Stripe                             |
| Season                  | SS34                               |
| Collection              | Palenque Collection 2021, Palenque |
| Roll Width              | 134.5cm                            |
| Vertical Pattern Repeat | 0cm                                |