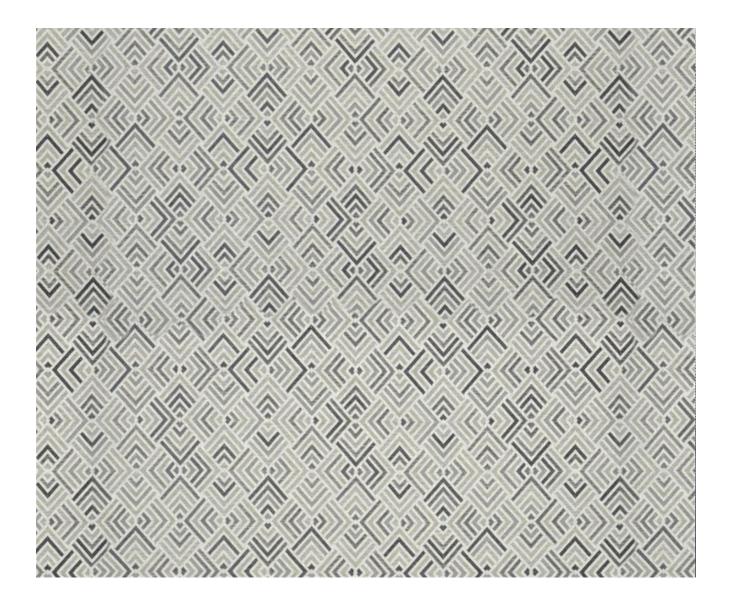

## MITLA - SLATE

## Description

This geometric chenille weave is inspired by remains of ornate carvings seen in Oaxaca valley in Mexico. Woven with chenille and linen for contracting texture and dimension, suitable for upholstery as well as many other interior applications. Available in two elegant colourways.

## **Additional Information**

| Colourway                 | Slate                              |
|---------------------------|------------------------------------|
|                           |                                    |
| Composition               | 56%Viscose 19%Linen                |
| Martindale                | 30000                              |
| Pattern                   | Geometric                          |
| Season                    | SS35                               |
| Collection                | Palenque Collection 2021, Palenque |
| Roll Width                | 140cm                              |
| Vertical Pattern Repeat   | 0cm                                |
| Horizontal Pattern Repeat | 42cm                               |