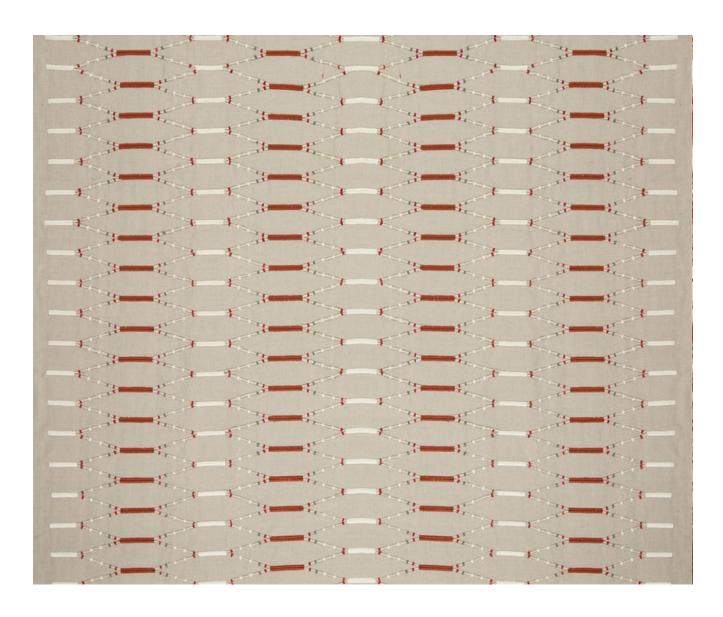

## INTI - SIENNA

## **Description**

Inti was the Inca god of the sun. This fantastic embroidered design perfectly reflects the artisanship that the Incas were known for with its hand stitched look and feel. Corded jute stitched onto a pure natural linen ground. Suitable for curtains, cushions and blinds.