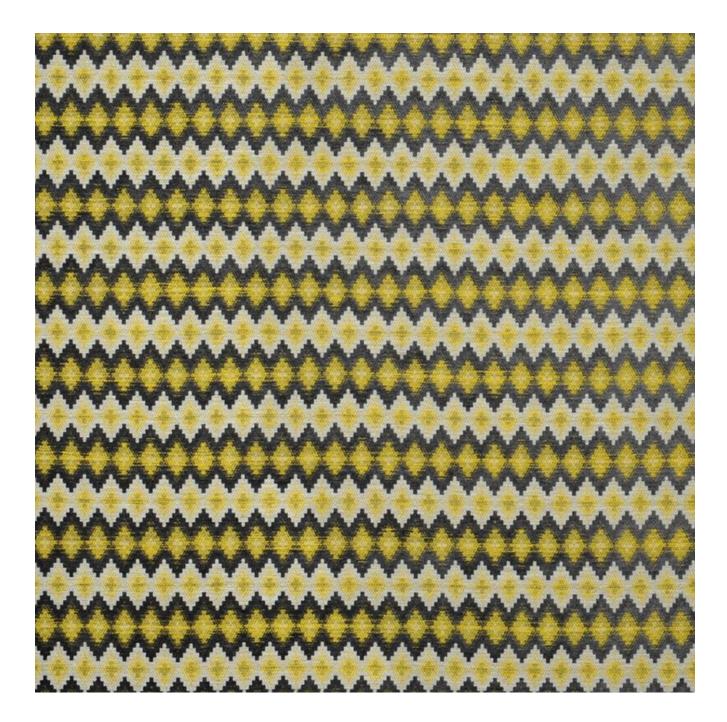

## **PERZINA - CITRON**

## Description

This luxurious chenille woven design is not only an absolute favourite but has now become synonymous with the William Yeoward Brand. It is an absolute must and an easy 'go to' for any scheme and any space. A soft chenille weave with a distinct yet versatile pattern. Suitable for upholstery, curtains, cushions and blinds.

## **Additional Information**

| Colourway                 | Citron                             |
|---------------------------|------------------------------------|
| Composition               | 57%Vi 19%Pl 13%Co 11%Lin           |
| Martindale                | 30000                              |
| Pattern                   | Pattern                            |
| Collection                | Palenque Collection 2021, Palenque |
| Roll Width                | 140cm                              |
| Vertical Pattern Repeat   | 0cm                                |
| Horizontal Pattern Repeat | 15cm                               |