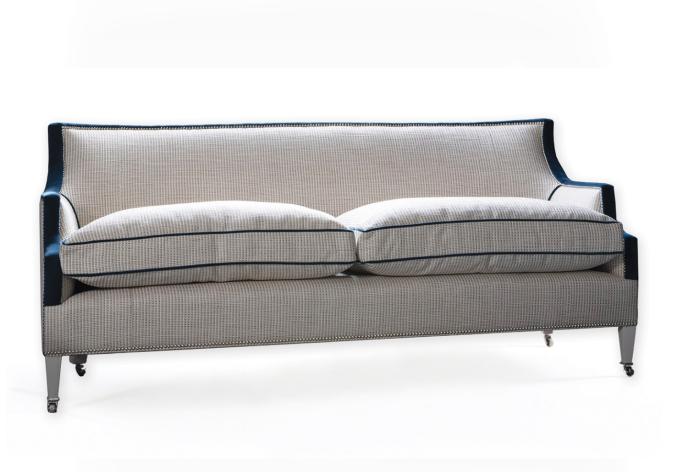

## PALMER 2.5 SEATER SOFA

From US\$5,940.0 0

## Description

The Palmer Sofa is part of our Benchmade Upholstery collection, which is our range of more classic and formal designs, using traditional upholstery techniques and methods. Made by hand in England, each frame is constructed of sustainable European hardwood with Dowel screws and glued joints. The interiors are traditionally hand webbed and sprung using British products and fillings. Where appropriate legs are polished and finished with handmade castors and individually nail head trimmed. Each piece of our upholstery is custom made for the individual client with their choice of wood and fabric. The 2.5 Seater Palmer Sofa can be made with 1 or 2 seat cushions. For more information about this piece please email us on enquiries@williamyeoward.com, we'd be happy to help.