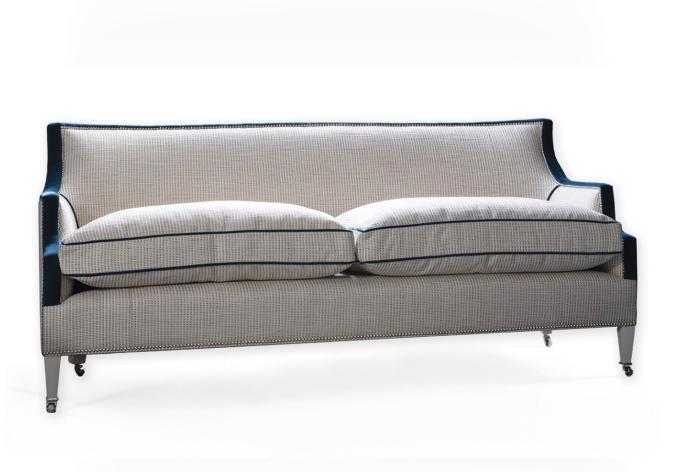

## PALMER 4 SEATER SOFA

From US\$7,000.0 0

## Description

The Palmer Sofa is part of our Benchmade Upholstery collection, which is our range of more classic and formal designs, using traditional upholstery techniques and methods. Made by hand in England, each frame is constructed of sustainable European hardwood with Dowel screws and glued joints. The interiors are traditionally hand webbed and sprung using British products and fillings. Where appropriate legs are polished and finished with handmade castors and individually nail head trimmed. Each piece of our upholstery is custom made for the individual client with their choice of wood and fabric. The 4 Seater Palmer Sofa is made with 2 seat cushions as standard, can be made with 3 for a surcharge. For more information about this piece please email us on enquiries@williamyeoward.com, we'd be happy to help.

## **Additional Information**

| Made to order                                           | Yes                                 |
|---------------------------------------------------------|-------------------------------------|
| Fabric Required (based on plain, standard width fabric) | 17m                                 |
| Lead Time                                               | 10 -12 weeks upon receipt of fabric |
| Made In England                                         | Yes                                 |
| Depth                                                   | 2'10"                               |
| Height                                                  | 87cm                                |
| Width                                                   | 7' 7"                               |