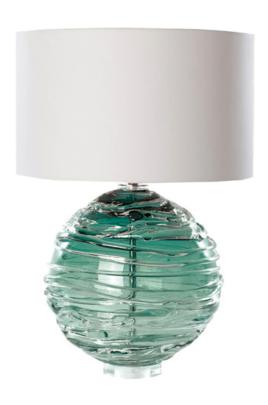

## **NERYS TABLE LAMP JADE**

US\$2,450.0 0

## **Description**

A stylish lamp that is just as at home in a contemporary or traditional interior. Made from a single mouth blown globe that is then drizzled with clear crystal. Shown in slate it is available in a range of beautiful colours to add personality to any interior. Our lamps are produced using a US style harp and finial and come with a white linen shade as standard. This lamp is paired with our 16" drum lampshade. All measurements are taken from base of the lamp to the top of the shade.

## **Additional Information**

| Made to order   | Yes         |
|-----------------|-------------|
| Colourway       | Jade        |
| Design          | Nerys       |
| Lead Time       | 4 - 6 weeks |
| Made In England | Yes         |
| Material        | Crystal     |
| HeightUSA       | 22in        |
| WidthUSA        | 10in        |
|                 |             |