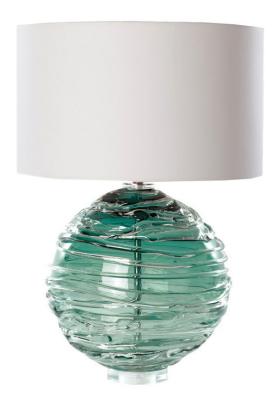

## **NERYS TABLE LAMP JADE**

US\$2,450.0 0

## **Description**

A stylish lamp that is just as at home in a contemporary or traditional interior. Made from a single mouth blown globe that is then drizzled with clear crystal. Shown in slate it is available in a range of beautiful colours to add personality to any interior. Our lamps are produced using a US style harp and finial and come with a white linen shade as standard. This lamp is paired with our 16" drum lampshade. All measurements are taken from base of the lamp to the top of the shade.

## **Additional Information**

| Made to order   | Yes         |
|-----------------|-------------|
| Colourway       | Jade        |
| Design          | Nerys       |
| Lead Time       | 4 - 6 weeks |
| Made In England | Yes         |
| Material        | Crystal     |
| HeightUSA       | 22in        |
| WidthUSA        | 10in        |
|                 |             |