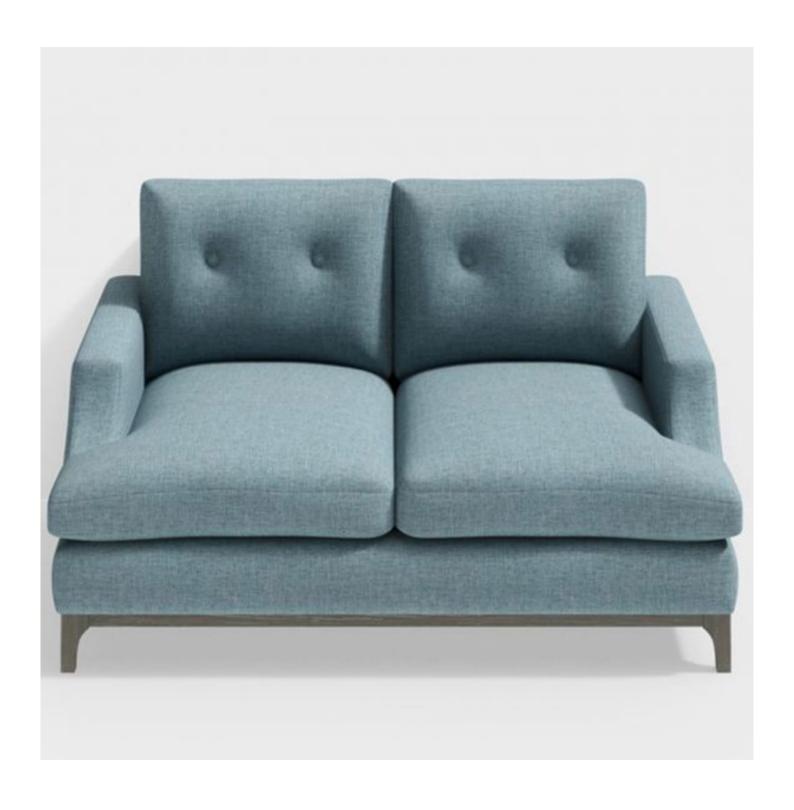

## **Description**

The Melbury epitomises the perfect balance of relaxed sophistication and wonderful seat comfort with its elegant form, stylish wooden plinth and tailored buttoned back cushions. Equally at home in a more formal sitting room or for the more laidback look and feel of a family living room.

## **Additional Information**

| Made to order   | Yes                                           |
|-----------------|-----------------------------------------------|
| Fabric Required | 10.5m (based on plain, standard width fabric) |
| Lead Time       | 6 - 8 weeks upon receipt of fabric            |
| Made In England | Yes                                           |
| Depth           | 110cm                                         |
| Height          | 85cm                                          |
| Width           | 146cm                                         |
| Seat Height     | 19"                                           |