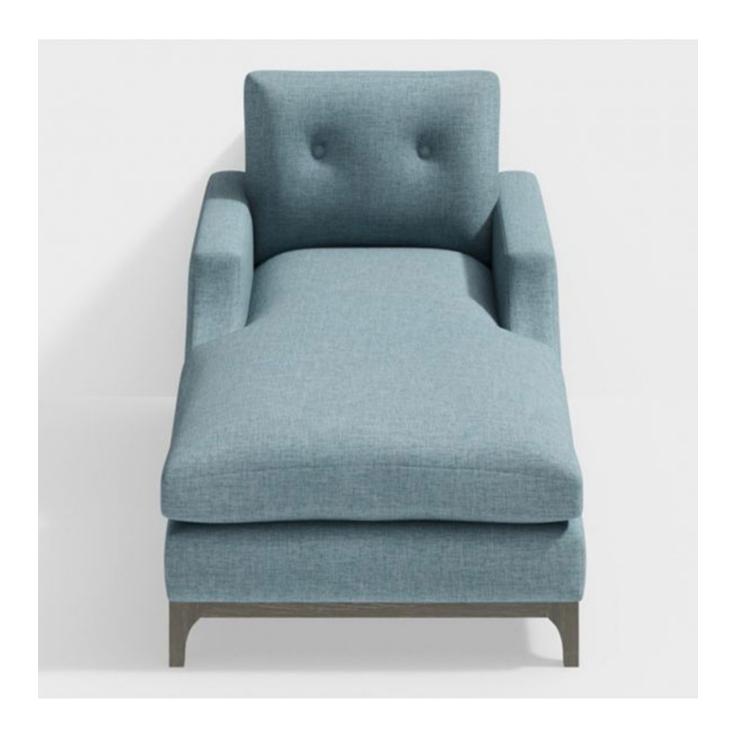

## MELBURY 2 ARM CHAISE LONGUE COM

## **Description**

The Melbury epitomises the perfect balance of relaxed sophistication and wonderful seat comfort with its elegant form, stylish wooden plinth and tailored, buttoned back cushions. Equally at home in a more formal sitting room or for the more laidback look and feel of a family living room.

## **Additional Information**

| Made to order   | Yes                                         |
|-----------------|---------------------------------------------|
| Fabric Required | 11m (based on plain, standard width fabric) |
| Lead Time       | 6 - 8 weeks upon receipt of fabric          |
| Made In England | Yes                                         |
| Depth           | 163cm                                       |
| Height          | 85cm                                        |
| Width           | 2' 9"                                       |
| Seat Height     | 19"                                         |