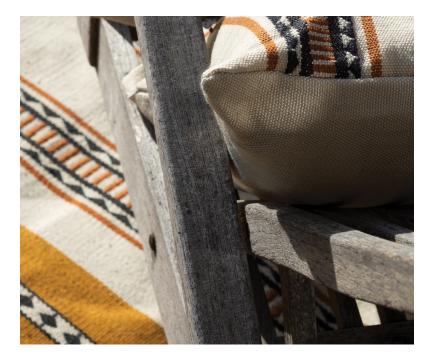

## Description

Outdoor or Indoor? You decide! This classic Yeoward stripe is very much a favourite design. Neutral with ochre, the stripes are perfectly balanced and are full of interesting woven detail. This has been so cleverly produced, with the look and feel of a woollen flat weave, that you would never guess it had been designed for outdoor use.