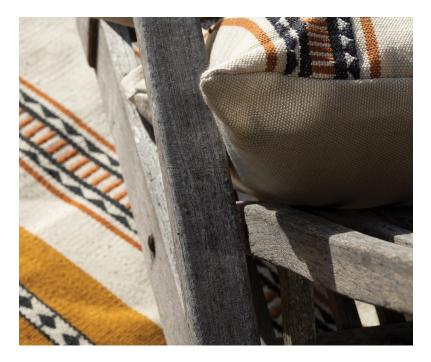

## Description

Outdoor or Indoor? You decide! This classic Yeoward stripe is very much a favourite design. Neutral with ochre, the stripes are perfectly balanced and are full of interesting woven detail. This has been so cleverly produced, with the look and feel of a woollen flat weave, that you would never guess it had been designed for outdoor use.