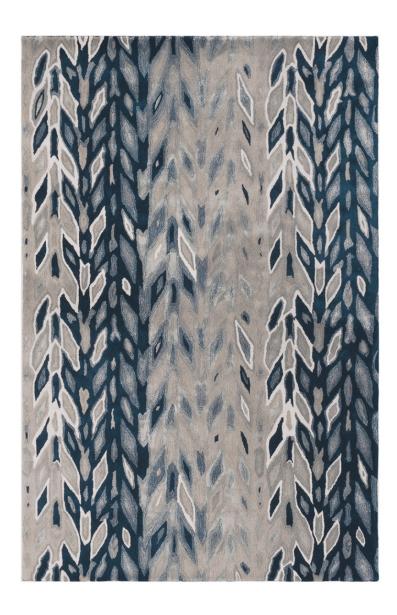

## **Description**

Almost a herringbone! This modern take on a favourite Yeoward pattern has an undulating yet softly graphic quality to it. Rich shades of blue and neutral colour are perfectly balanced and soft matt pure wool with lustrous mottled viscose combine to perfect effect.

Hand tufted, 75% wool 25% viscose.