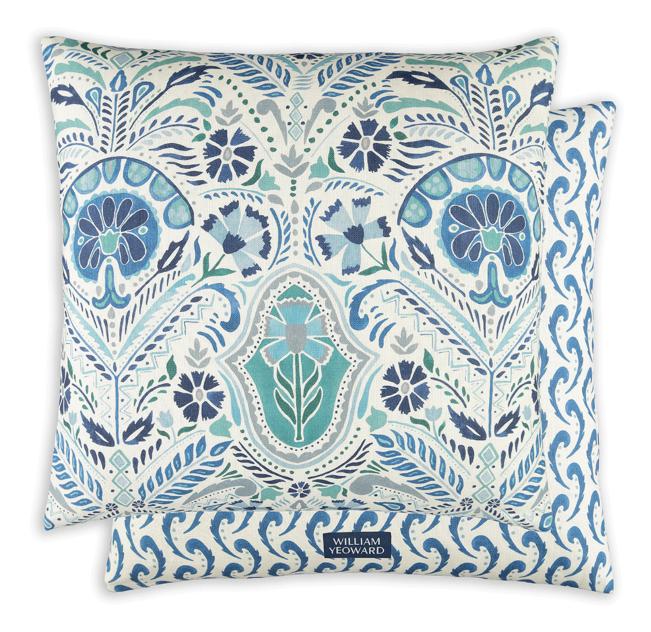

## **Description**

The decorative pattern on this beautiful 'peacock' shade cushion is laden with printed detail. Almost floral but certainly not feminine with so many motifs of differing types and scales to draw the eye. Coloured exquisitely in all of our favourites shades and digitally printed on a smart linen viscose ground. Reverses to a coordinating small scale printed motif, again printed on a linen viscose ground.

## **Additional Information**

| Composition | 65% Linen, 26% Cotton, 9% Nylon |
|-------------|---------------------------------|
| Lead Time   | Stocked                         |
| Height      | 24in                            |
| Width       | 24in                            |