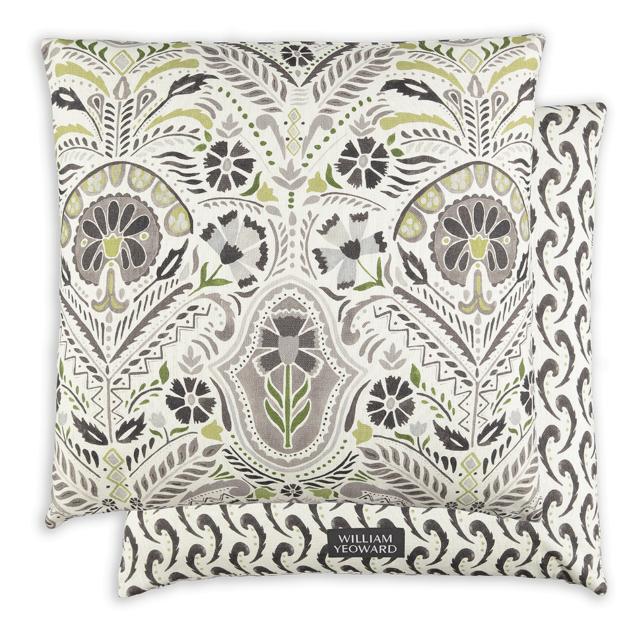

## **Description**

The decorative pattern on this beautiful 'sage' shade cushion is laden with printed detail. Almost floral but certainly not feminine with so many motifs of differing types and scales to draw the eye. Coloured exquisitely in all of our favourites shades and digitally printed on a smart linen viscose ground. Reverses to a coordinating small scale printed motif, again printed on a linen viscose ground.

## **Additional Information**

| Composition | 65% Linen, 26% Cotton, 9% Nylon |
|-------------|---------------------------------|
| Lead Time   | Stocked                         |
| Height      | 24in                            |
| Width       | 24in                            |