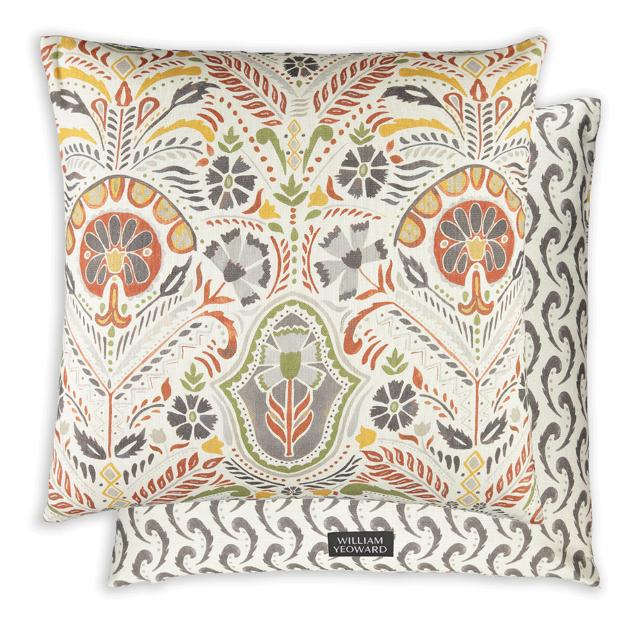

## WREYLAND - SPICE DECORATIVE PILLOW

US\$50.00
Regular Price
US\$210.00

## **Description**

The decorative pattern on this beautiful 'spice' shade cushion is laden with printed detail. Almost floral but certainly not feminine with so many motifs of differing types and scales to draw the eye. Coloured exquisitely in all of our favourites shades and digitally printed on a smart linen viscose ground. Reverses to a coordinating small scale printed motif, again printed on a linen viscose ground.

## **Additional Information**

| Composition | 65% Linen, 26% Cotton, 9% Nylon |
|-------------|---------------------------------|
| Lead Time   | Stocked                         |
| Height      | 24in                            |
| Width       | 24in                            |