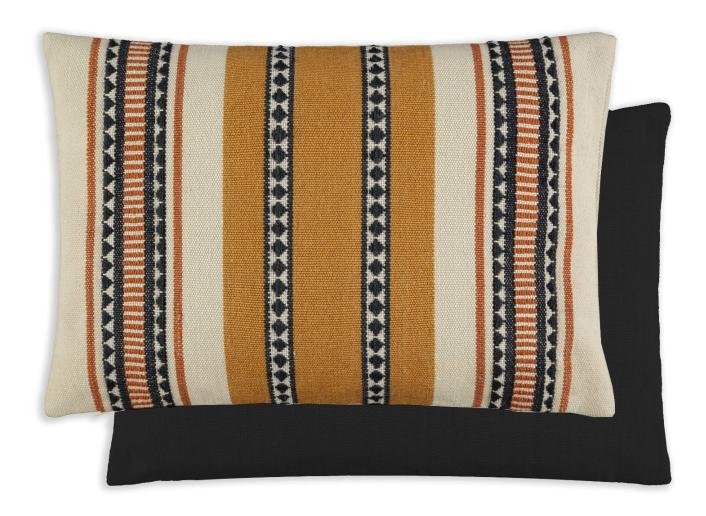

## NARIZ - OCHRE OUTDOOR DECORATIVE PILLOW

US\$195.00

## **Description**

The classic Yeoward stripe of the Leona Ochre outdoor cushion is very much a favourite design. Neutral with ochre, the stripes are perfectly balanced and are full of interesting woven detail. This has been so cleverly produced, with the look and feel of a swollen flat weave, that you would never guess it had been designed for outdoor use.