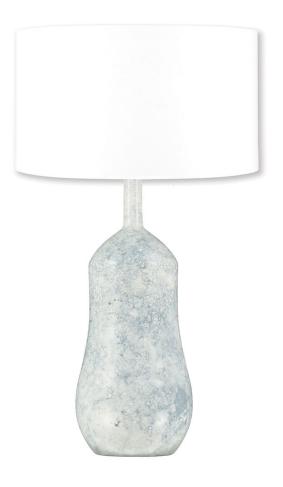

## LAURITA CLOUD

US\$950.00

## **Description**

This beautiful new Laurita lamp in peacock blue not only boasts a sophisticated and elegant silhouette but comes in three exquisite hand marbled finishes.

Our lamps are produced using a US style harp and finial and come with a white linen shade as standard. This lamp is paired with our 18" drum lampshade.

## **Additional Information**

| Colourway         | Cloud     |
|-------------------|-----------|
| Recommended Shade | 45cm Drum |
| Material          | Ceramic   |
| Height            | 30.5"     |
| Width             | 8in       |