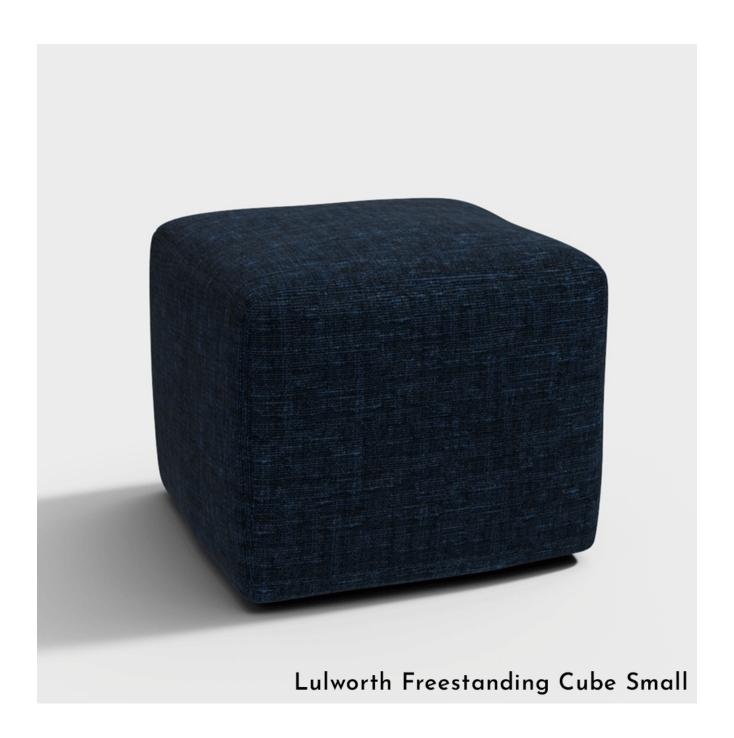

### LULWORTH FREESTANDING CUBES

## **Description**

Contemporary and stylish, the Lulworth is not only incredibly comfortable but also unbelievably versatile. Generously proportioned and softly angular, these upholstered cubes can be connected to our modules to create the most diverse configurations or work beautifully as stand alone pieces.

#### **The Lulworth Freestanding Cube range includes:**

Lulworth Freestanding Cube Small WYY01100X

W: 46cm D: 46cm H: 39cm

Fabric Required: 1.5m (0-7cm repeat), 2m (8-48cm repeat), 2m (49-91cm repeat), 2m (92+cm repeat)