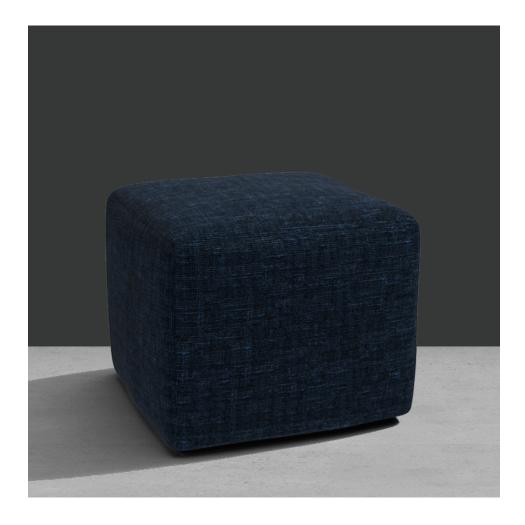

### LULWORTH FREESTANDING CUBES

## **Description**

Contemporary and stylish, the Lulworth is not only incredibly comfortable but also unbelievably versatile. Generously proportioned and softly angular, these upholstered cubes can be connected to our modules to create the most diverse configurations or work beautifully as stand alone pieces.

#### **The Lulworth Freestanding Cube range includes:**

Lulworth Freestanding Cube Small WYY01100X

W: 46cm D: 46cm H: 39cm

Fabric Required: 1.5m (0-7cm repeat), 2m (8-48cm repeat), 2m (49-91cm repeat), 2m (92+cm repeat)