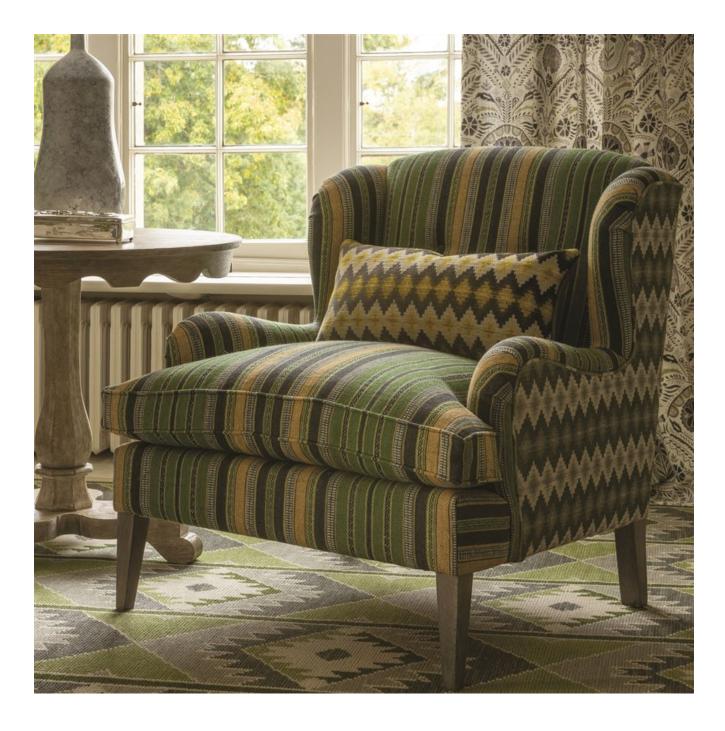

## Description

This most versatile of stripe designs draws inspiration from our extensive archive of vintage and antique textiles. This beautiful stripe comes in a number of superb colour ways that covers our palette, each highlighted with intricate small scale patterns that celebrate the art of textiles. Woven with jute and cotton for statement upholstery, cushions and blinds as well as other interior applications. Available in Slate, Spice, Indigo and Peacock.