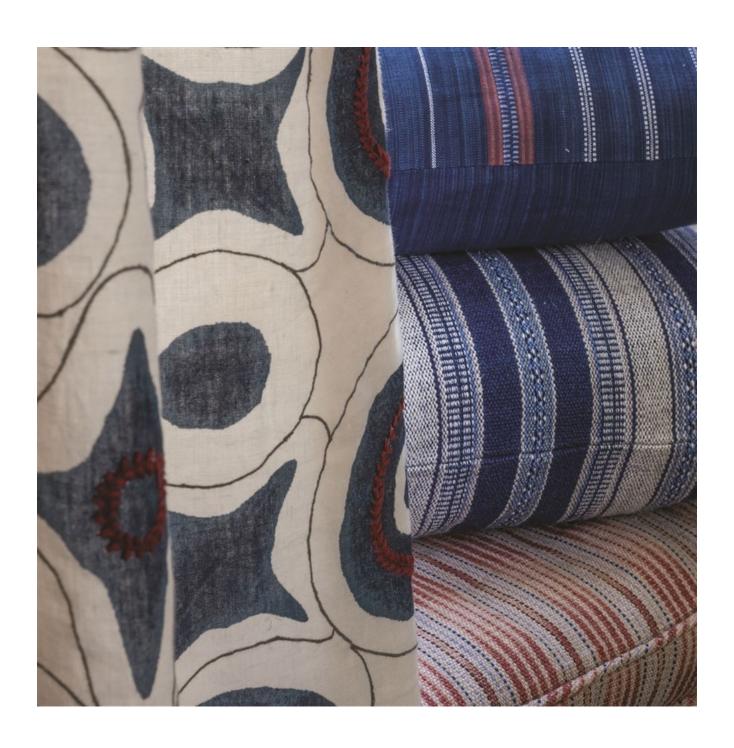

## **Description**

This most versatile of stripe designs draws inspiration from our extensive archive of vintage and antique textiles. This beautiful stripe comes in a number of superb colour ways that covers our palette, each highlighted with intricate small scale patterns that celebrate the art of textiles. Woven with jute and cotton for statement upholstery, cushions and blinds as well as other interior applications. Available in Grass, Slate, Spice and Peacock.