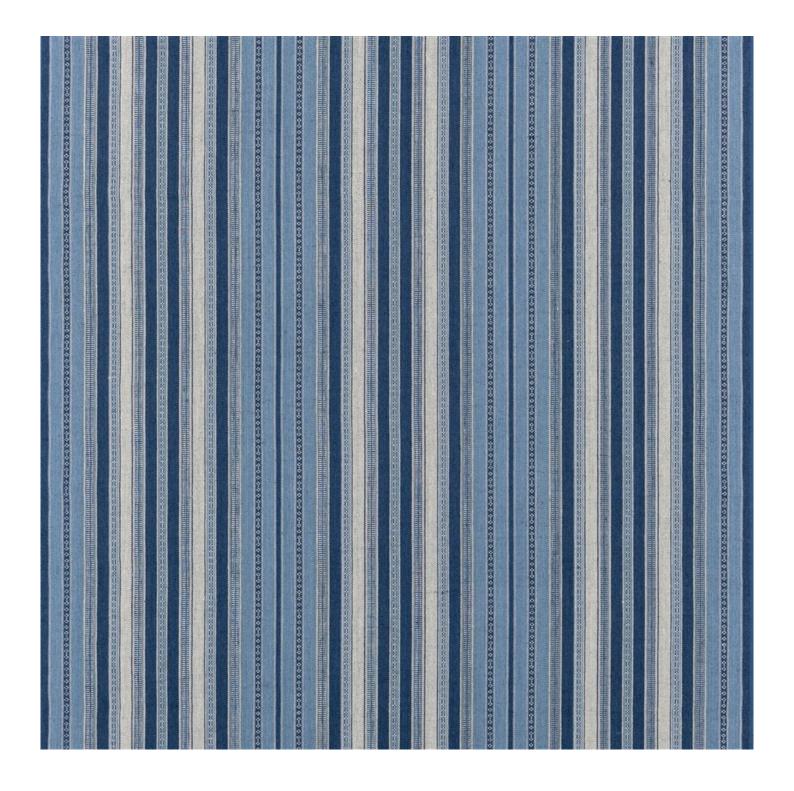

## **Description**

This most versatile of stripe designs draws inspiration from our extensive archive of vintage and antique textiles. This beautiful stripe comes in a number of superb colour ways that covers our palette, each highlighted with intricate small scale patterns that celebrate the art of textiles. Woven with jute and cotton for statement upholstery, cushions and blinds as well as other interior applications. Available in Grass, Slate, Spice and Peacock.

## **Additional Information**

| Composition               | 65%Ju 35%Co |
|---------------------------|-------------|
| Roll Width                | 134.5cm     |
| Horizontal Pattern Repeat | 0cm         |