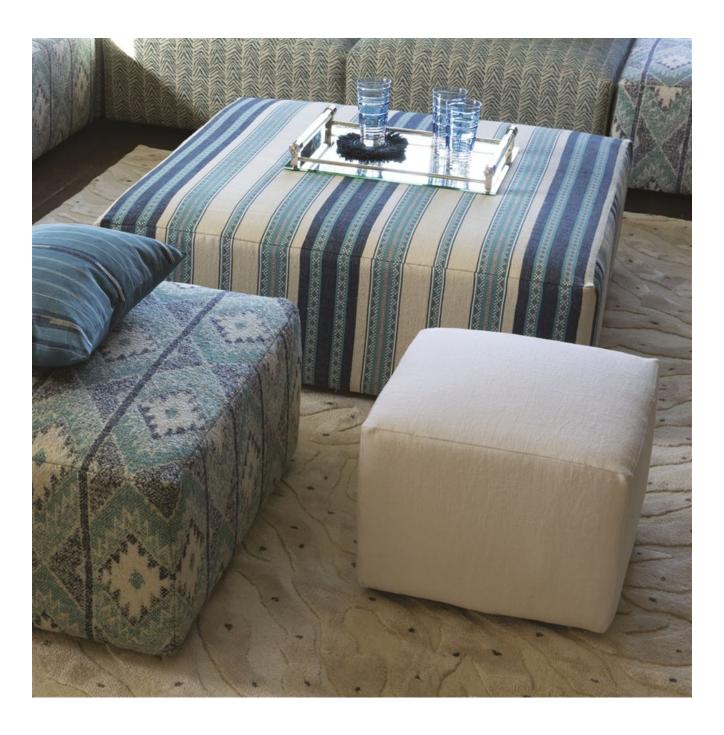

## CHALCO - OCEAN

## Description

A perfectly balanced stripe with intricate jacquard detailing. Woven using a blend of cotton and jute yarns to emulate the feel of the vintage archive pieces. Perfect for elegant upholstery. Also available in Citron

## **Additional Information**

| Composition               | 75%Co 25%Ju |
|---------------------------|-------------|
| Roll Width                | 134.5cm     |
| Horizontal Pattern Repeat | Ocm         |