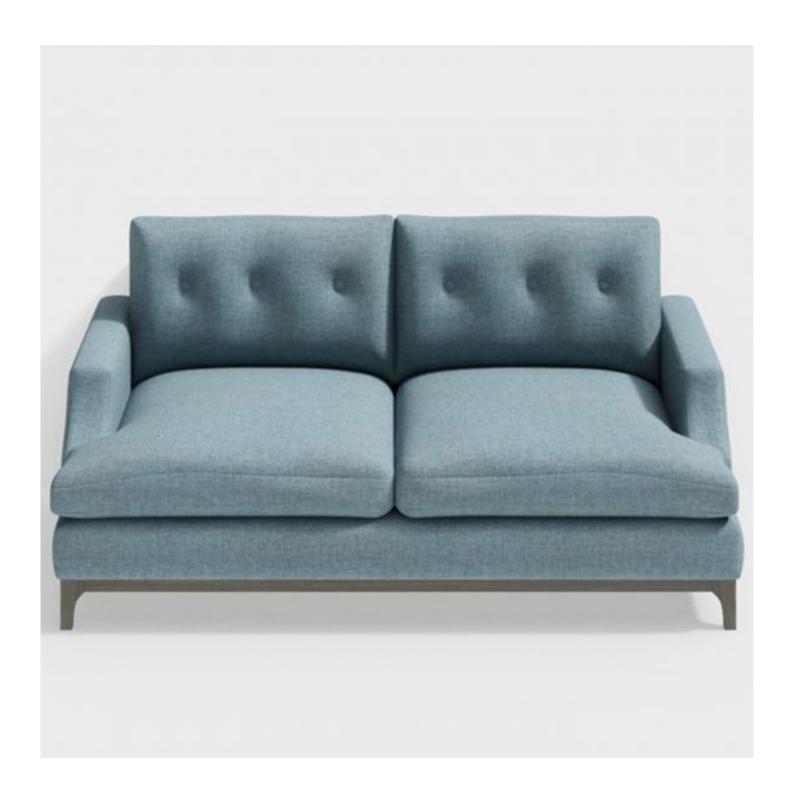

## MELBURY 3 SEATER SOFA COM

## **Description**

The Melbury epitomises the perfect balance of relaxed sophistication and wonderful seat comfort with its elegant form, stylish wooden plinth and tailored buttoned back cushions. Equally at home in a more formal sitting room or for the more laidback look and feel of a family living room.

All Concept furniture is available in our range of stocked velvets or linens. Choose from luxurious, plain velvet available in 18 jewel-like colourways or three beautiful and pure 100% linen qualities in a total of 14 sophisticated shades from whites, naturals and greys to true William Yeoward blues. You can also choose to have your Concept piece upholstered in a material of your own choice (COM). Our new velvets and linens are all held in stock and have been FR treated to meet with current legislation.