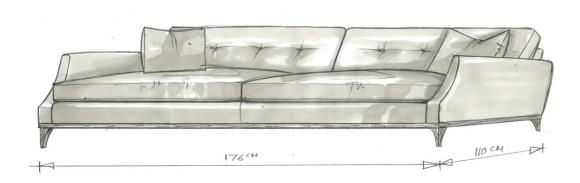

## MELBURY 3 SEATER SOFA COM

## **Description**

The Melbury epitomises the perfect balance of relaxed sophistication and wonderful seat comfort with its elegant form, stylish wooden plinth and tailored buttoned back cushions. Equally at home in a more formal sitting room or for the more laidback look and feel of a family living room.

## **Additional Information**

| Made to order   | Yes                                           |
|-----------------|-----------------------------------------------|
| Fabric Required | 13.5m (based on plain, standard width fabric) |
| Lead Time       | 6 - 8 weeks upon receipt of fabric            |
| Made In England | Yes                                           |
| Depth           | 110cm                                         |
| Height          | 85cm                                          |
| Width           | 5' 9"                                         |
| Seat Height     | 19"                                           |