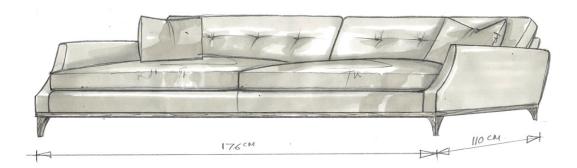

## Description

The Melbury epitomises the perfect balance of relaxed sophistication and wonderful seat comfort with its elegant form, stylish wooden plinth and tailored buttoned back cushions. Equally at home in a more formal sitting room or for the more laidback look and feel of a family living room.

## **Additional Information**

| Made to order   | Yes                                         |
|-----------------|---------------------------------------------|
| Fabric Required | 14m (based on plain, standard width fabric) |
| Lead Time       | 6 - 8 weeks upon receipt of fabric          |
| Made In England | Yes                                         |
| Depth           | 110cm                                       |
| Height          | 85cm                                        |
| Width           | 6' 9"                                       |
| Seat Height     | 19"                                         |