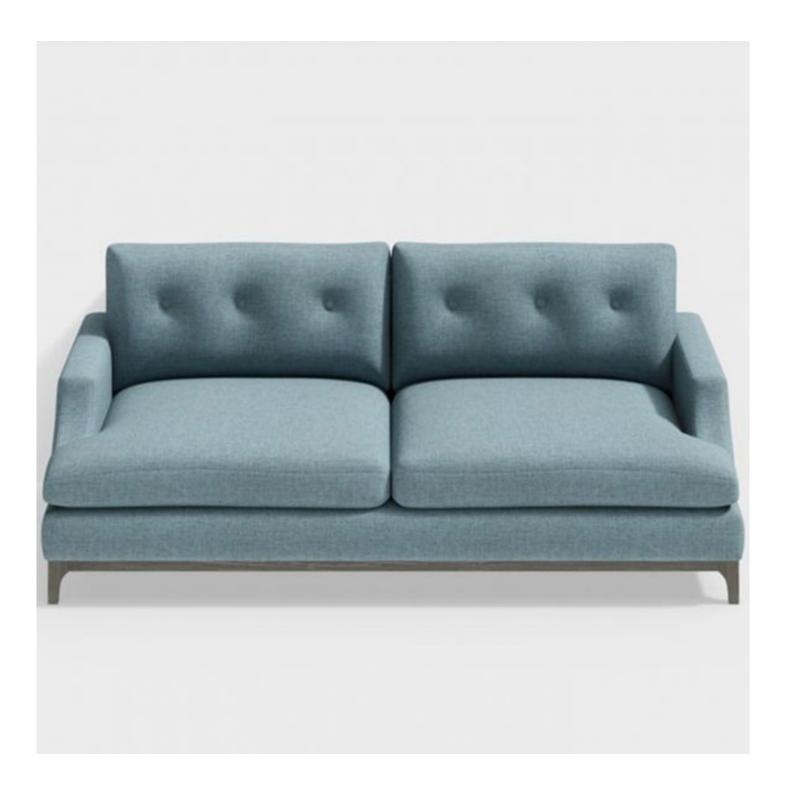

## Description

The Melbury epitomises the perfect balance of relaxed sophistication and wonderful seat comfort with its elegant form, stylish wooden plinth and tailored buttoned back cushions. Equally at home in a more formal sitting room or for the more laidback look and feel of a family living room.

All Concept furniture is available in our range of stocked velvets or linens. Choose from luxurious, plain velvet available in 18 jewel-like colourways or three beautiful and pure 100% linen qualities in a total of 14 sophisticated shades from whites, naturals and greys to true William Yeoward blues. You can also choose to have your Concept piece upholstered in a material of your own choice (COM). Our new velvets and linens are all held in stock and have been FR treated to meet with current legislation.