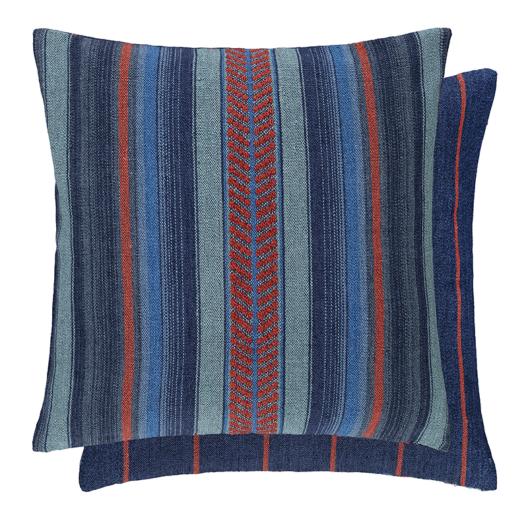

## **Description**

Shaded stripes of tonal color with a pinstripe highlight and a central band of jacquard woven pattern have been used to create this wonderfully versatile and textural jute and linen decorative pillow design in Indigo. Reverses to a dyed coordinating ground with pinstripe detailing.

## **Additional Information**

| Colourway       | Indigo                |
|-----------------|-----------------------|
| Composition     | 75% cotton , 25% jute |
| Made In England | Yes                   |
| Height          | 20in                  |
| Width           | 20in                  |