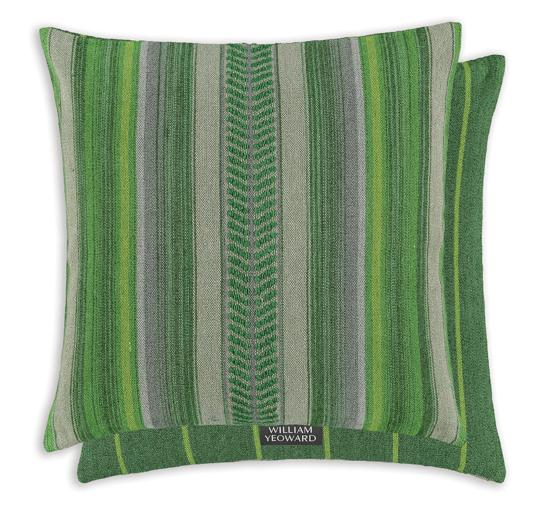

## **Description**

Shaded stripes of tonal color with a pinstripe highlight and a central band of jacquard woven pattern have been used to create this wonderfully versatile and textural jute and linen decorative pillow design in Forest. Reverses to a dyed coordinating ground with pinstripe detailing.

## **Additional Information**

| Colourway       | Forest                |
|-----------------|-----------------------|
| Composition     | 75% cotton , 25% jute |
| Made In England | Yes                   |
| Height          | 20in                  |
| Width           | 20in                  |