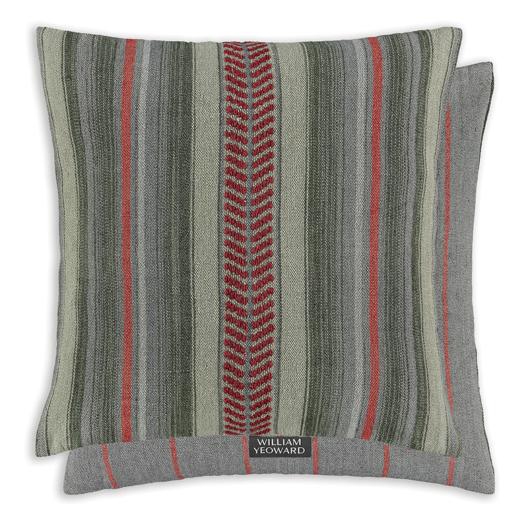

## **Description**

Shaded stripes of tonal color with a pinstripe highlight and a central band of jacquard woven pattern have been used to create this wonderfully versatile and textural jute and linen decorative pillow design in Coral. Reverses to a dyed coordinating ground with pinstripe detailing.

## **Additional Information**

| Colourway       | Coral                 |
|-----------------|-----------------------|
| Composition     | 75% cotton , 25% jute |
| Made In England | Yes                   |
| Height          | 20in                  |
| Width           | 20in                  |