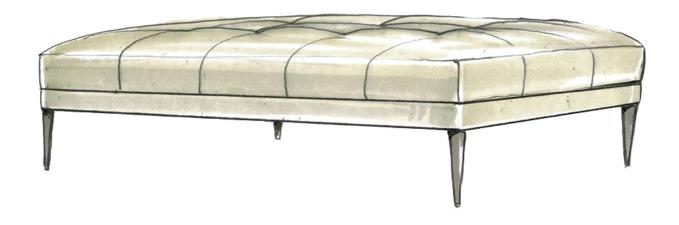

## **Description**

No sitting room is complete without somewhere comfortable to put your feet up. Part of our newest Canford collection of Concept furniture the Canford Rectangular Stool is simply the most stylish and comfortable stool for perching or placing your favourite ornaments. With its wonderfully sleek form, contemporary angular lines, smart stitched grid detailing and finely shaped metal legs the Canford Rectangular stool is a superb addition to any living space. Available in Large and Small. Lower leg option available, measuring at 15cm bringing the overall height to 38cm.