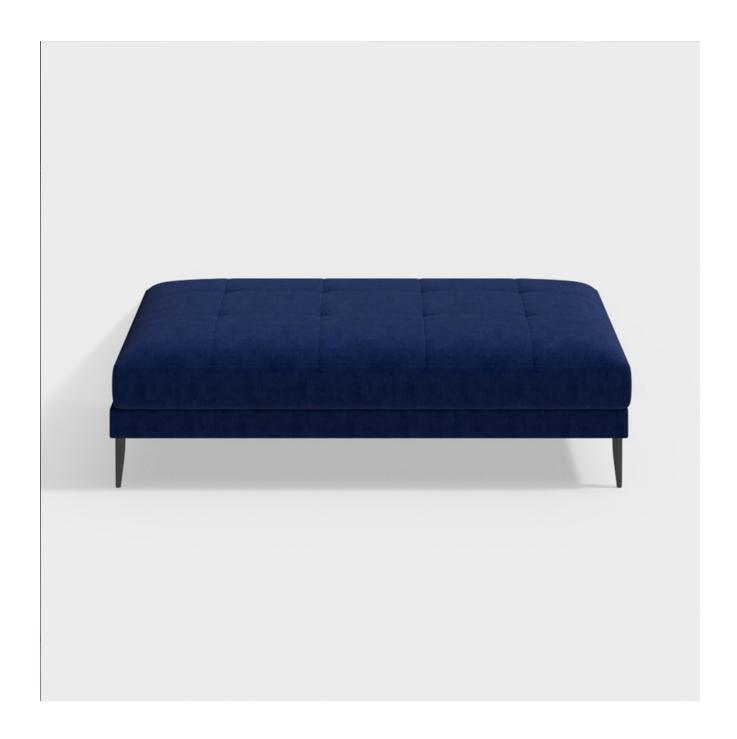

## **Description**

No sitting room is complete without somewhere comfortable to put your feet up. Part of our newest Canford collection of Concept furniture the Canford Rectangular Stool is simply the most stylish and comfortable stool for perching or placing your favourite ornaments. With its wonderfully sleek form, contemporary angular lines, smart stitched grid detailing and finely shaped metal legs the Canford Rectangular stool is a superb addition to any living space. Available in Large and Small. Lower leg option available, measuring at 15cm bringing the overall height to 38cm.