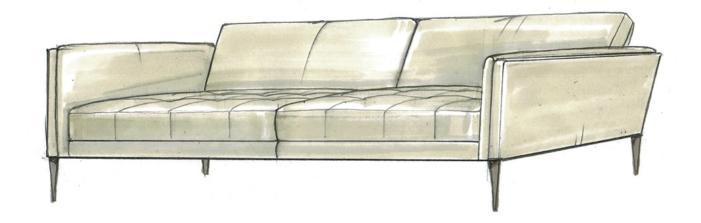

## Description

Sleek, contemporary, angular lines, smart stitched grid detailing on the fixed upholstered seat and finely shaped metal legs are the hallmarks of this cool new addition to our range. Loose back cushions add a softness to the look and feel of a piece that is fantastically comfortable without the need for too much plumping! Also available as a 2 and 3 seater and modular sofa.