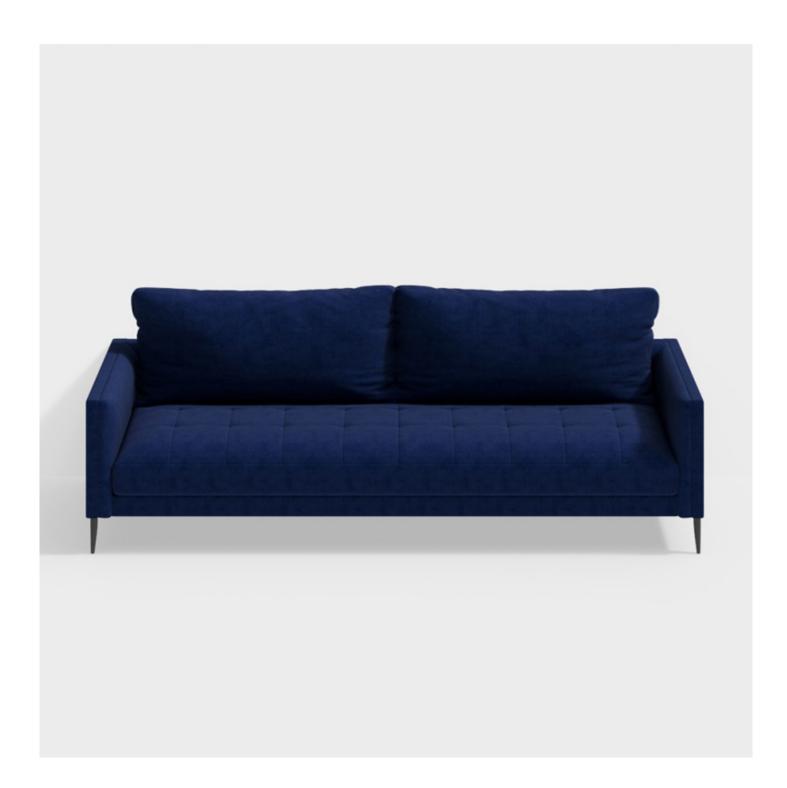

## Description

Sleek, contemporary, angular lines, smart stitched grid detailing on the fixed upholstered seat and finely shaped metal legs are the hallmarks of this cool new addition to our range. Loose back cushions add a softness to the look and feel of a piece that is fantastically comfortable without the need for too much plumping! Also available as a 2 and 3 seater and modular sofa.

All Concept furniture is available in our range of stocked velvets or linens. Choose from luxurious, plain velvet available in 18 jewel-like colourways or three beautiful and pure 100% linen qualities in a total of 14 sophisticated shades from whites, naturals and greys to true William Yeoward blues. You can also choose to have your Concept piece upholstered in a material of your own choice (COM). Our new velvets and linens are all held in stock and have been FR treated to meet with current legislation.