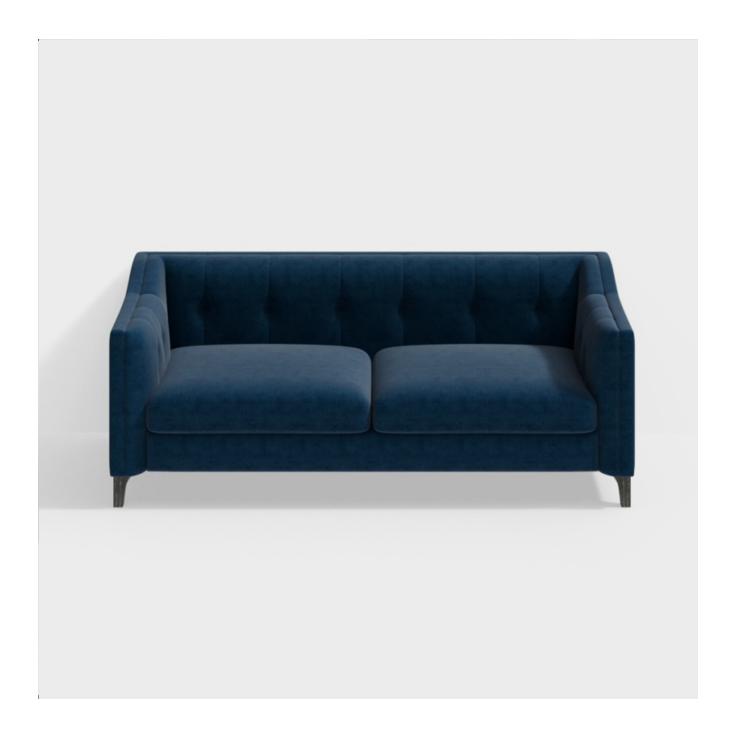

## HERONSFORD LOW ARM 3 SEATER SOFA

## **Description**

The lowering of the arm gives the Heronsford 3 Seater Sofa an entirely different and slightly more classical silhouette. Effortlessly smart and elegantly proportioned, this shape is enhanced by the deep stitched back detail and timeless design ethos. A truly versatile and superbly comfortable sofa. Also available as a 2 and 4 seater and modular sofa.