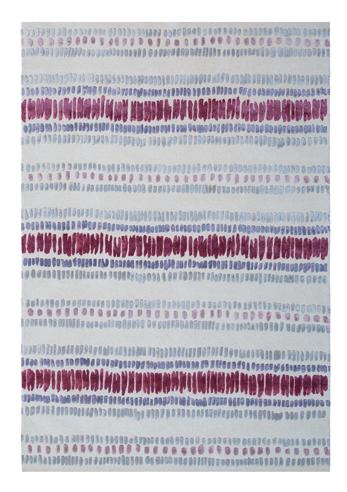

## DRAXON - DAMSON AREA RUG, 9' 8" X 6'

US\$3,050.0 0

## **Description**

An absolute design favourite at William Yeoward! Timeless, elegant and eminently versatile. This time we have used delicious shades of damson, plum and lilac grey to give 'Draxon' an entirely new look - very modern, very chic. Hand-tufted using luxurious pure wool and lustrous viscose yarns for contrast. Our best-selling and classic 'Draxon' rug is available in several different colours to suit any interior.

## **Additional Information**

| Colourway | Rouge                 |
|-----------|-----------------------|
|           |                       |
| Lead Time | Stocked               |
|           |                       |
| Material  | 50% Wool, 50% Viscose |
|           |                       |
| Size      | 9ft 8in x 6ft 6in     |
|           |                       |
| SizeUSA   | 9ft 8in x 6ft 6in     |
| 3,233,1   | Sit on A oit on       |