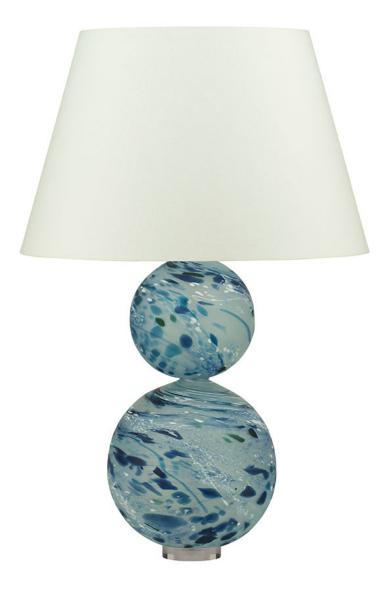

## **Description**

Our Ariana crystal table lamp has been sandblasted to create an opaque finish and swirls and spots of colour within the crystal which give these new designs an almost hand painted look and feel! Both Ariana and its smaller sister Nyla are really quite extraordinary and perfect examples of the artisan crystal blower's skill. The Ariana table lamp is available in several magical colours. All Crystal lamps come with an ivory cable with an inline switch and nickel lamp holder fitting as standard. BC fitting/Bayonet Bulb / 13amp plug All measurements are taken from base of the lamp to middle of the lamp fitting. Ariana does not include a lampshade as standard. To complete your lamp you have a choice between stocked crisp white satin lampshades, or we offer bespoke lampshades. Please see our lampshade page for more information about colours and fabrics available (3-4 weeks lead time). For Ariana we recommend either a 45cm drum or an empire shade. Please note all of our art glass pieces are lovingly MADE TO ORDER with a current delivery lead time of 4 - 6 weeks. Please contact us to enquire into stocked pieces available for immediate delivery.