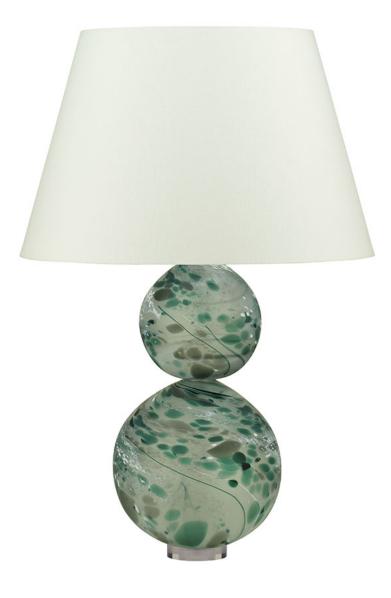

## ARIANA SLATE TABLE LAMP

US\$2,590.0 0

## **Description**

Our Ariana crystal table lamp has been sandblasted to create an opaque finish and swirls and spots of colour within the crystal which give these new designs an almost hand painted look and feel! Both Ariana and its smaller sister Nyla are really quite extraordinary and perfect examples of the artisan crystal blower's skill. The Ariana table lamp is available in several magical colours. All Crystal lamps come with an ivory cable with an inline switch and nickel lamp holder fitting as standard. BC fitting/Bayonet Bulb / 13amp plug All measurements are taken from base of the lamp to middle of the lamp fitting. Ariana does not include a lampshade as standard. To complete your lamp you have a choice between stocked crisp white satin lampshades, or we offer bespoke lampshades. Please see our lampshade page for more information about colours and fabrics available (3-4 weeks lead time). For Ariana we recommend either a 45cm drum or an empire shade. Please note all of our art glass pieces are lovingly MADE TO ORDER with a current delivery lead time of 4 - 6 weeks. Please contact us to enquire into stocked pieces available for immediate delivery.