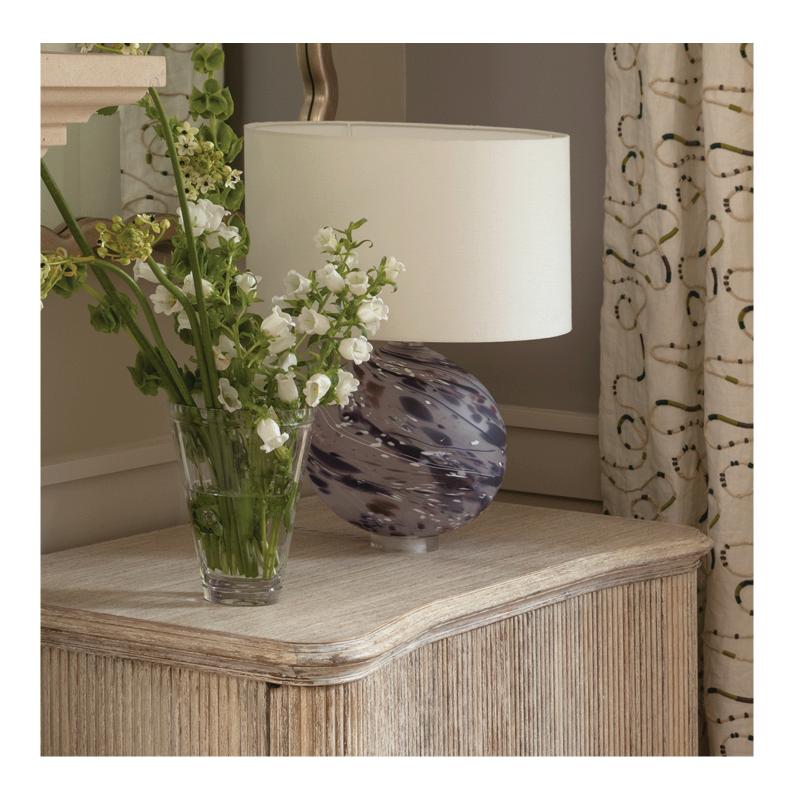

## **Description**

Our Nyla crystal table lamp has been sandblasted to create an opaque finish and swirls and spots of colour within the crystal which give these new designs an almost hand painted look and feel! Both Nyla and its big sister Ariana are really quite extraordinary and perfect examples of the artisan crystal blower's skill. The Nyla table lamp is available in several magical colours. All Crystal lamps come with an ivory cable with an inline switch and nickel lamp holder fitting as standard. BC fitting/ Bayonet Bulb / 13amp plug All measurements are taken from base of the lamp to middle of the lamp fitting. Nyla does not include a lampshade as standard. To complete your lamp you have a choice between stocked crisp white satin lampshades, or we offer bespoke lampshades. Please see our lampshade page for more information about colours and fabrics available (3-4 weeks lead time). For Nyla we recommend a 40cm drum lampshade. Please note all of our art glass pieces are lovingly MADE TO ORDER with a current delivery lead time of 4 - 6 weeks. Please contact us to enquire into stocked pieces available for immediate delivery.