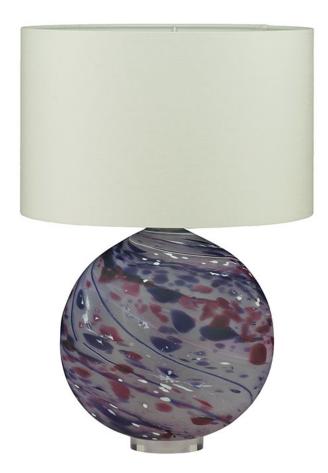

## **Description**

Our Nyla crystal table lamp has been sandblasted to create an opaque finish and swirls and spots of colour within the crystal which give these new designs an almost hand painted look and feel! Both Nyla and its big sister Ariana are really quite extraordinary and perfect examples of the artisan crystal blower's skill. The Nyla table lamp is available in several magical colours. All Crystal lamps come with an ivory cable with an inline switch and nickel lamp holder fitting as standard. BC fitting/ Bayonet Bulb / 13amp plug All measurements are taken from base of the lamp to middle of the lamp fitting. Nyla does not include a lampshade as standard. To complete your lamp you have a choice between stocked crisp white satin lampshades, or we offer bespoke lampshades. Please see our lampshade page for more information about colours and fabrics available (3-4 weeks lead time). For Nyla we recommend a 40cm drum lampshade. Please note all of our art glass pieces are lovingly MADE TO ORDER with a current delivery lead time of 4 - 6 weeks. Please contact us to enquire into stocked pieces available for immediate delivery.

## **Additional Information**

| Made to order     | Yes         |
|-------------------|-------------|
| Lead Time         | 4 - 6 weeks |
| Recommended Shade | 40cm Drum   |
| Made In England   | Yes         |
| Material          | Crystal     |
| Height            | 39cm        |
| Width             | 10in        |