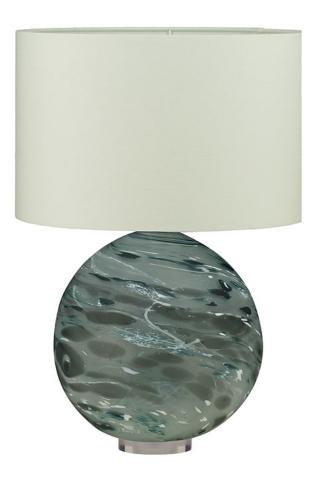

## Description

Our Nyla crystal table lamp has been sandblasted to create an opaque finish and swirls and spots of colour within the crystal which give these new designs an almost hand painted look and feel! Both Nyla and its big sister Ariana are really quite extraordinary and perfect examples of the artisan crystal blower's skill. The Nyla table lamp is available in several magical colours. All measurements are taken from base of the lamp to middle of the lamp fitting . All Crystal lamps come with an ivory cable with an inline switch and nickel lamp holder fitting as standard. BC fitting/ Bayonet Bulb / 13amp plug Nyla does not include a lampshade as standard. To complete your lamp you have a choice between stocked crisp white satin lampshades, or we offer bespoke lampshades. Please see our lampshade page for more information about colours and fabrics available (3-4 weeks lead time). For Nyla we recommend a 40cm drum lampshade. Please note all of our art glass pieces are lovingly MADE TO ORDER with a current delivery lead time of 4 - 6 weeks. Please contact us to enquire into stocked pieces available for immediate delivery.