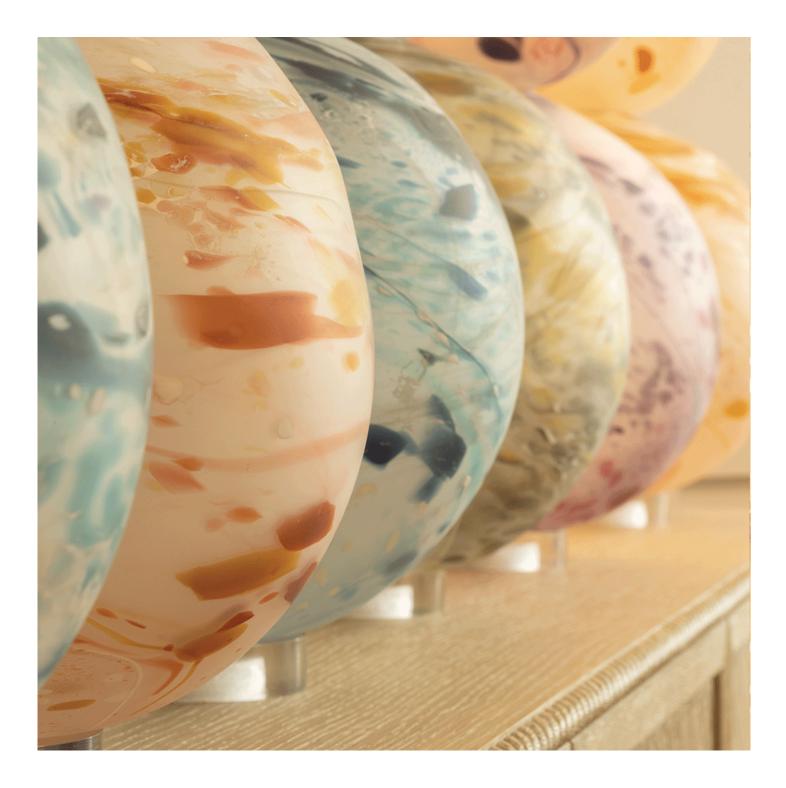

## Description

Our Nyla crystal table lamp has been sandblasted to create an opaque finish and swirls and spots of colour within the crystal which give these new designs an almost hand painted look and feel! Both Nyla and its big sister Ariana are really quite extraordinary and perfect examples of the artisan crystal blower's skill. The Nyla table lamp is available in several magical colours. All measurements are taken from base of the lamp to middle of the lamp fitting . All Crystal lamps come with an ivory cable with an inline switch and nickel lamp holder fitting as standard. BC fitting/ Bayonet Bulb / 13amp plug Nyla does not include a lampshade as standard. To complete your lamp you have a choice between stocked crisp white satin lampshades, or we offer bespoke lampshades. Please see our lampshade page for more information about colours and fabrics available (3-4 weeks lead time). For Nyla we recommend a 40cm drum lampshade. Please note all of our art glass pieces are lovingly MADE TO ORDER with a current delivery lead time of 4 - 6 weeks. Please contact us to enquire into stocked pieces available for immediate delivery.