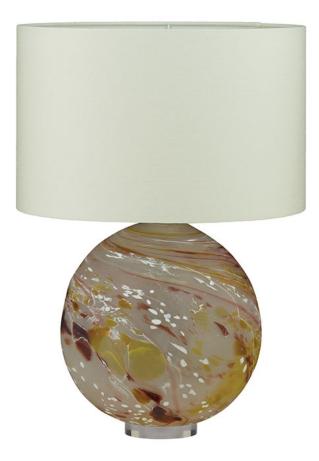

## NYLA SPICE TABLE LAMP

US\$1,950.00

## **Description**

Our Nyla crystal table lamp has been sandblasted to create an opaque finish and swirls and spots of colour within the crystal which give these new designs an almost hand painted look and feel! Both Nyla and its big sister Ariana are really quite extraordinary and perfect examples of the artisan crystal blower's skill. The Nyla table lamp is available in several magical colours. All Crystal lamps come with an ivory cable with an inline switch and nickel lamp holder fitting as standard. BC fitting/ Bayonet Bulb / 13amp plug All measurements are taken from base of the lamp to middle of the lamp fitting. Nyla does not include a lampshade as standard. To complete your lamp you have a choice between stocked crisp white satin lampshades, or we offer bespoke lampshades. Please see our lampshade page for more information about colours and fabrics available (3-4 weeks lead time). For Nyla we recommend a 40cm drum lampshade. Please note all of our art glass pieces are lovingly MADE TO ORDER with a current delivery lead time of 4 - 6 weeks. Please contact us to enquire into stocked pieces available for immediate delivery.