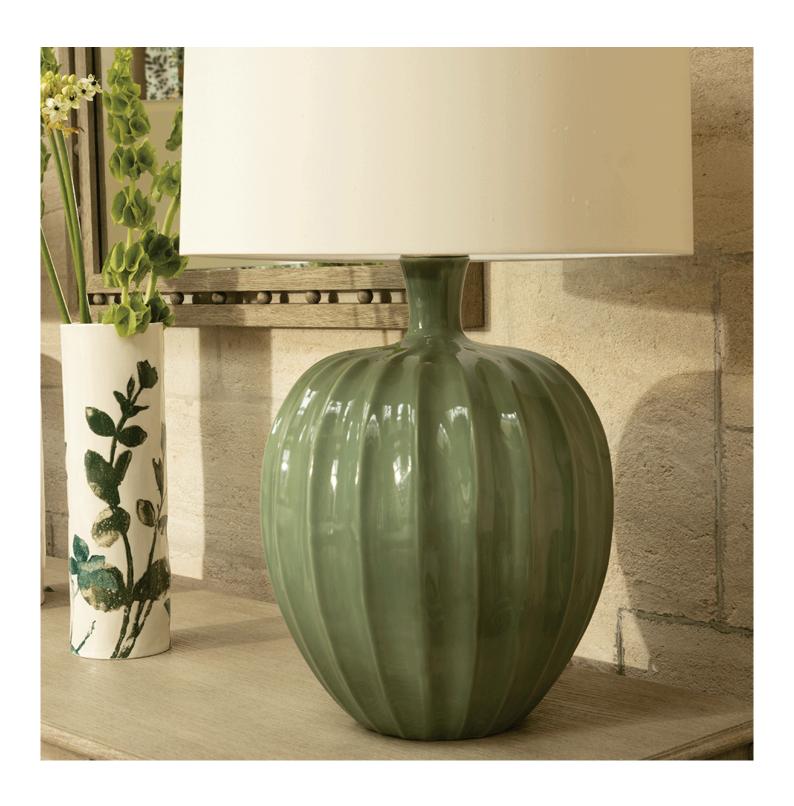

## KRISTIANA LAMP SAGE

**US\$990.00** 

## **Description**

A substantial and beautifully crafted lamp, Kristiana is equally at home in a modern or more traditional setting. Available in several colours, the base is glazed ceramic with a wonderfully soft sheen. All Kristiana lamps come with an ivory cable with an inline switch and nickel lamp holder fitting as standard. BC fitting/ Bayonet Bulb / 13amp plug All measurements are taken from base of the lamp to middle of the lamp fitting. Kristiana does not include a lampshade as standard. To complete your lamp you have a choice between stocked crisp white satin lampshades, or we offer bespoke lampshades. Please see our lampshade page for more information about colours and fabrics available (3-4 weeks lead time). For Kristiana we recommend either a 45cm drum or an empire shade.

## **Additional Information**

| Design            | Kristiana                 |
|-------------------|---------------------------|
| Recommended Shade | 45cm Drum or Empire shade |
| Material          | Ceramic                   |
| Height            | 49cm                      |
| Width             | "ו 'ן                     |