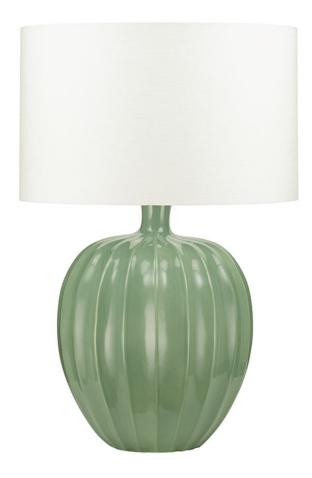

## KRISTIANA LAMP SAGE

**US\$990.00** 

## **Description**

A substantial and beautifully crafted lamp, Kristiana is equally at home in a modern or more traditional setting. Available in several colours, the base is glazed ceramic with a wonderfully soft sheen. All Kristiana lamps come with an ivory cable with an inline switch and nickel lamp holder fitting as standard. BC fitting/ Bayonet Bulb / 13amp plug All measurements are taken from base of the lamp to middle of the lamp fitting. Kristiana does not include a lampshade as standard. To complete your lamp you have a choice between stocked crisp white satin lampshades, or we offer bespoke lampshades. Please see our lampshade page for more information about colours and fabrics available (3-4 weeks lead time). For Kristiana we recommend either a 45cm drum or an empire shade.

## **Additional Information**

| Design            | Kristiana                 |
|-------------------|---------------------------|
| Recommended Shade | 45cm Drum or Empire shade |
| Material          | Ceramic                   |
| Height            | 49cm                      |
| Width             | "ו 'ן                     |