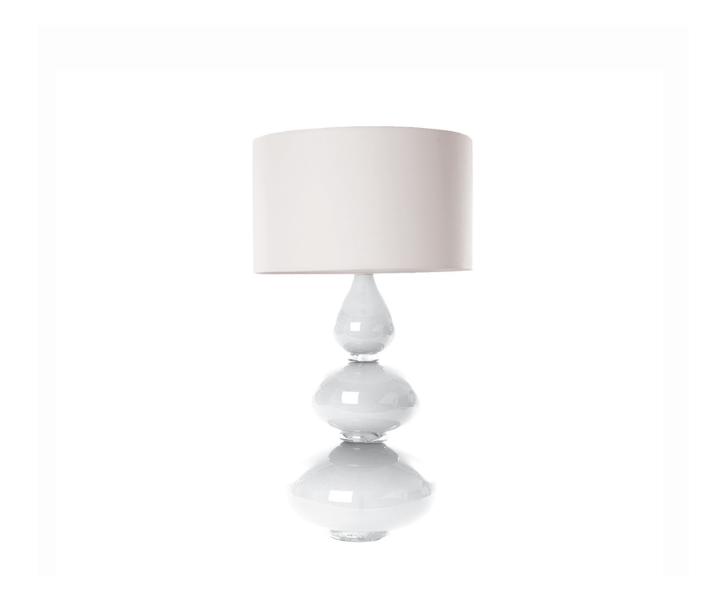

## ARAGOA TABLE LAMP CLEAR

US\$2,650.0 0

## **Description**

The Aragoa lamp is completely handmade in the UK from 24% lead crystal. Reminiscent of shiny pebbles with a glorious opaque finish. This lamp is available in a range of beautiful colours to suit all interiors. All Crystal lamps come with an ivory cable with an inline switch and nickel lamp holder fitting as standard. BC fitting/ Bayonet Bulb / 13amp plug All measurements are taken from base of the lamp to middle of the lamp fitting. Aragoa does not include a lampshade as standard. To complete your lamp you have a choice between stocked crisp white satin lampshades, or we offer bespoke lampshades. Please see our lampshade page for more information about colours and fabrics available (3-4 weeks lead time). For Aragoa we recommend a 40cm drum lampshade. Please note all of our art glass pieces are lovingly MADE TO ORDER with a current delivery lead time of 4 - 6 weeks. Please contact us to enquire into stocked pieces available for immediate delivery.