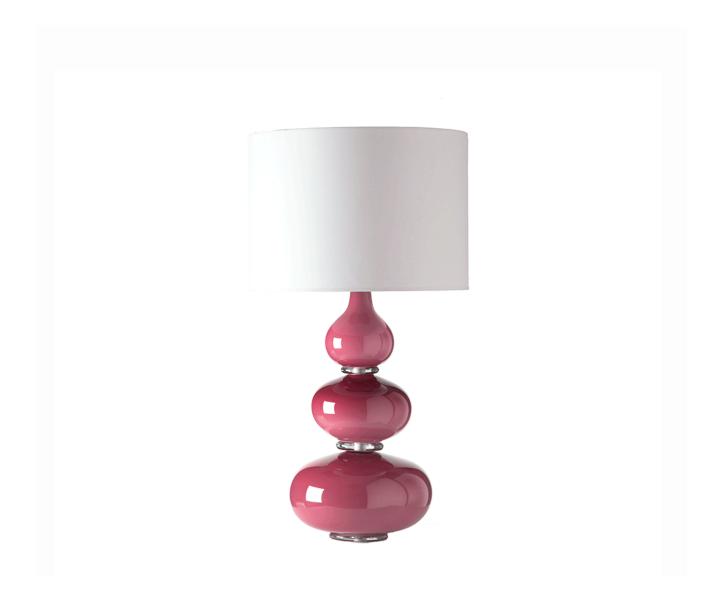

## ARAGOA TABLE LAMP GOLD RUBY

US\$2,650.0 0

## **Description**

The Aragoa lamp is completely handmade in the UK from 24% lead crystal. Reminiscent of shiny pebbles with a glorious opaque finish. This lamp is available in a range of beautiful colours to suit all interiors. All Crystal lamps come with an ivory cable with an inline switch and nickel lamp holder fitting as standard. BC fitting/ Bayonet Bulb / 13amp plug All measurements are taken from base of the lamp to middle of the lamp fitting. Aragoa does not include a lampshade as standard. To complete your lamp you have a choice between stocked crisp white satin lampshades, or we offer bespoke lampshades. Please see our lampshade page for more information about colours and fabrics available (3-4 weeks lead time). For Aragoa we recommend a 40cm drum lampshade. Please note all of our art glass pieces are lovingly MADE TO ORDER with a current delivery lead time of 4 - 6 weeks. Please contact us to enquire into stocked pieces available for immediate delivery.