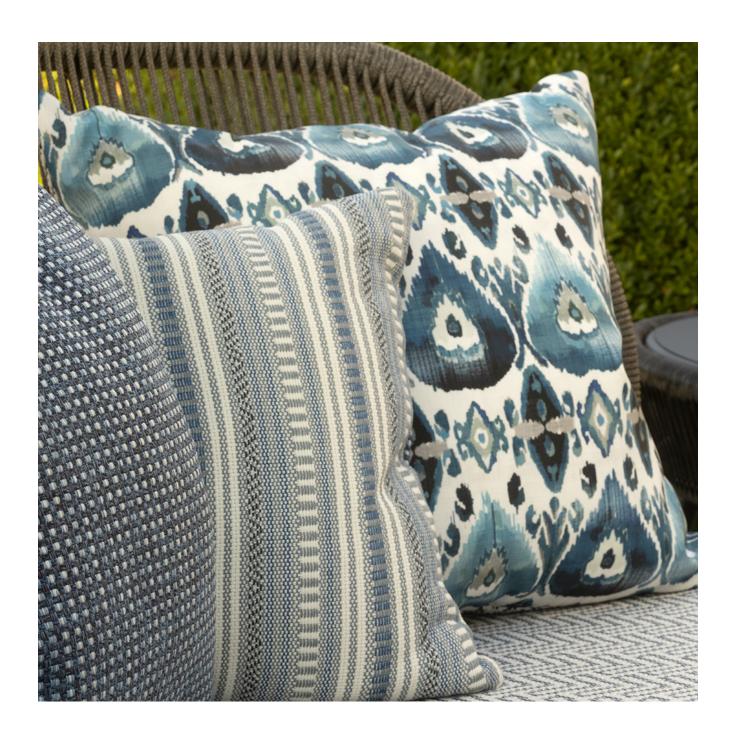

## **Description**

This most versatile of stripe designs draws inspiration from our extensive archive of vintage and antique textiles. This beautiful stripe comes in a number of superb colour ways that covers our palette, each highlighted with intricate small scale patterns that celebrate the art of textiles. Woven with jute and cotton for statement upholstery, cushions and blinds as well as other interior applications. Available in Grass, Spice, Indigo and Peacock.