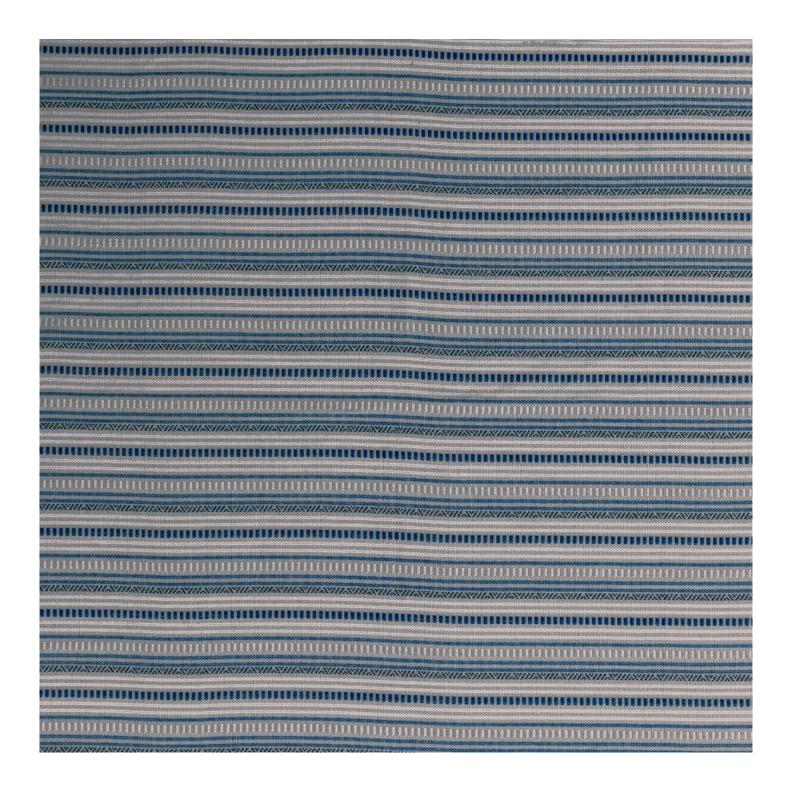

## **CAMARENA - INDIGO**

## **Description**

This most versatile of stripe designs draws inspiration from our extensive archive of vintage and antique textiles. This beautiful stripe comes in a number of superb colour ways that covers our palette, each highlighted with intricate small scale patterns that celebrate the art of textiles. Woven with jute and cotton for statement upholstery, cushions and blinds as well as other interior applications. Available in Grass, Spice, Indigo and Peacock.

## **Additional Information**

| Composition               | 100%Pp Recycled |
|---------------------------|-----------------|
| Roll Width                | 140cm           |
| Horizontal Pattern Repeat | 36cm            |