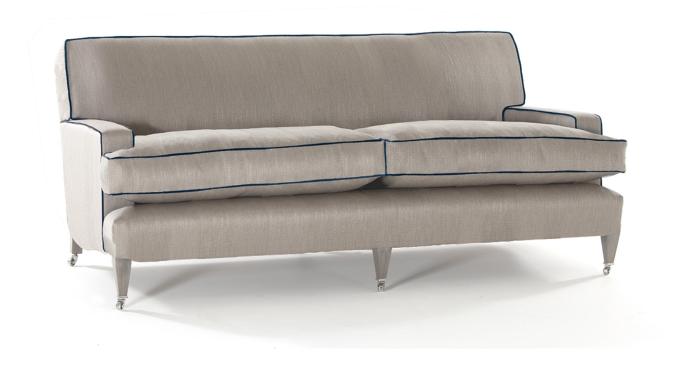

## **HOUDAN 2.5 SEATER SOFA**

## **Description**

This William Yeoward sofa is bench made by hand in England. Each frame is constructed of sustainable European hardwood with dowelled screwed and glued joints. The interiors are traditionally hand webbed and sprung using British products and fillings. Where appropriate legs are polished and finished with handmade castors and individually nail head trimmed. Each piece of our upholstery is custom made for the individual client with their choice of wood and fabric.