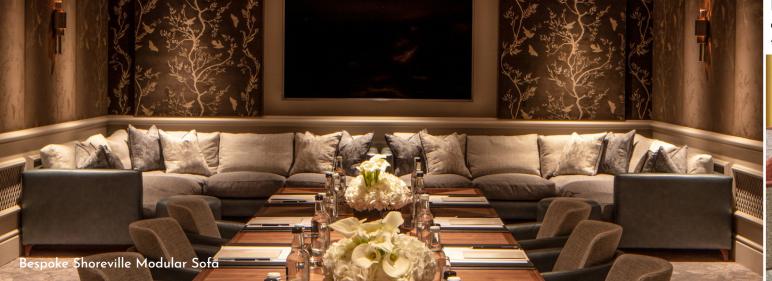

#### THE SHOREVILLE MODULAR

For the 'Sherston Chair' we changed the legs and gave them a more traditional look with turned and fluted details.