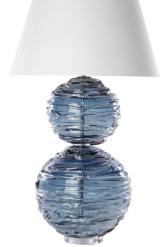

sions.



#### TORMARTON BEDSIDE TABLES

We also did these bedside tables, based on our Tormarton Bedside table and totally reconfigured it. We took the

turned leg and changed all other design elements, we even changed the finish to match the clients own mahagony finish.

Bespoke Tormarton Bedside Table

Shanged the finish to wahogany



Original Tormarton in Washed Acacia

We took the turned lea detail of the Tormarton and completely reconfigured this bedside table to have drawers as per the clients brief and stained mahogany.





# Four Seasons Hampshire

#### ELLISTON ARMCHAIR

We created a hardframe chair. These hardframe chairs were developed from the original Elliston Chair. We redesigned and reconfigured it to create a completely customised chair that fitted the clients brief.





Handblown crystal lighting to fit clients besple dimensions.