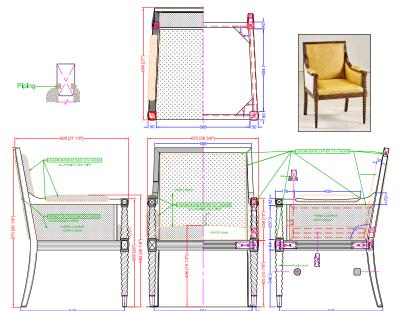

#### ELLISTON ARMCHAIR

We created a hardframe chair. These hardframe chairs were developed from the original Elliston Chair. We redesigned and reconfigured it to create a completely customised chair that fitted the clients brief.