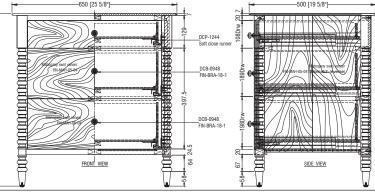

#### TORMARTON BEDSIDE TABLES

We also did these bedside tables, based on our Tormarton Bedside table and totally reconfigured it. We took the

turned leg and changed all other design elements, we even changed the finish to match the clients own mahagony finish.

Bespoke Tormarton Bedside Table

Shanged the finish to wahogany

Original Tormarton in Washed Acacia

We took the turned lea detail of the Tormarton and completely reconfigured this bedside table to have drawers as per the clients brief and stained mahogany.