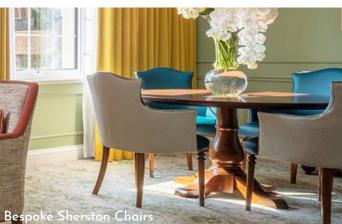

#### THE SHOREVILLE MODULAR

For the 'Sherston Chair' we changed the legs and gave them a more traditional look with turned and fluted details.