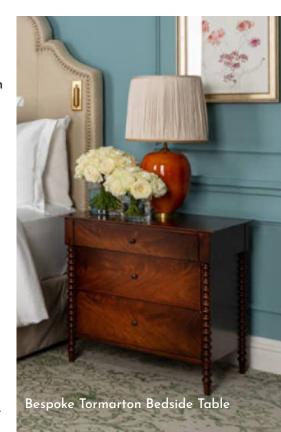

#### TORMARTON BEDSIDE TABLES

We also did these bedside tables, based on our Tormarton Bedside table and totally reconfigured it. We took the

turned leg and changed all other design elements, we even changed the finish to match the clients own mahagony finish.

Bespoke Tormarton Bedside Table

Shanged the finish to wahogany

Original Tormarton in Washed Acacia

We took the turned lea detail of the Tormarton and completely reconfigured this bedside table to have drawers as per the clients brief and stained mahogany.