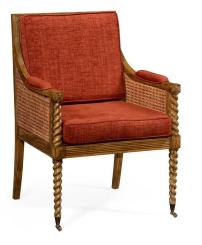

### THE PALMER ARMCHAIR

We developed our iconic 'Palmer' Armchair by altering its tapered leg and castor into a turned leg and added a bespoke Ottoman from scratch to pair with it.