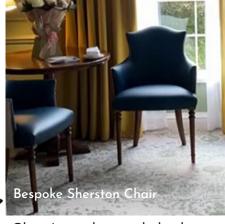

#### THE SHOREVILLE MODULAR

For the 'Sherston Chair' we changed the legs and gave them a more traditional look with turned and fluted details.