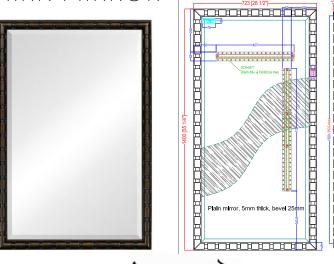

## Four Seasons Hampshire

CHIRK MIRROR

Mirrors can be modified to bespoke dimensions.