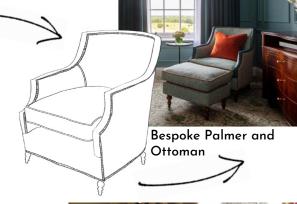

### THE PALMER ARMCHAIR

We developed our iconic 'Palmer' Armchair by altering its tapered leg and castor into a turned leg and added a bespoke Ottoman from scratch to pair with it.