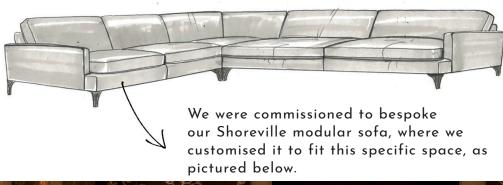

#### THE SHOREVILLE MODULAR

For the 'Sherston Chair' we changed the legs and gave them a more traditional look with turned and fluted details.