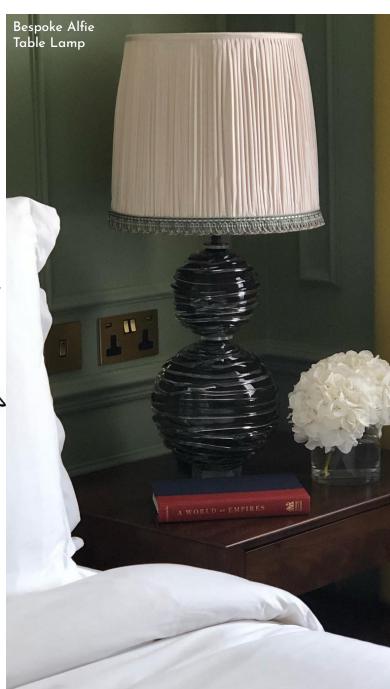

tables, based on our Tormarton Bedside table and totally reconfigured it. We took the

turned leg and changed all other design elements, we even changed the finish to match the clients own mahagony finish.

Bespoke Tormarton Bedside Table

Shanged the finish to wahogany



Original Tormarton in Washed Acacia

We took the turned lea detail of the Tormarton and completely reconfigured this bedside table to have drawers as per the clients brief and stained mahogany.





# Four Seasons Hampshire

#### ELLISTON ARMCHAIR

We created a hardframe chair. These hardframe chairs were developed from the original Elliston Chair. We redesigned and reconfigured it to create a completely customised chair that fitted the clients brief.





Handblown crystal lighting to fit clients besple dimensions.