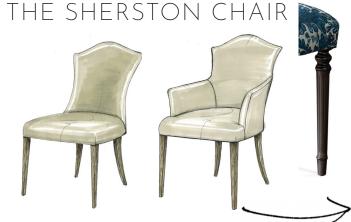

#### THE SHOREVILLE MODULAR

For the 'Sherston Chair' we changed the legs and gave them a more traditional look with turned and fluted details.