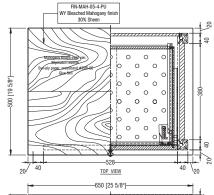

## Four Seasons Hampshire

CHIRK MIRROR

Mirrors can be modified to bespoke dimensions.