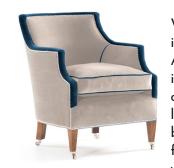

### THE PALMER ARMCHAIR

We developed our iconic 'Palmer' Armchair by altering its tapered leg and castor into a turned leg and added a bespoke Ottoman from scratch to pair with it.