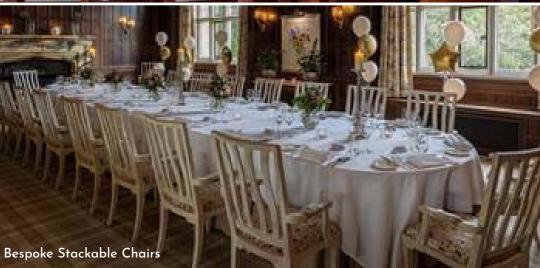

Based on our original Club Chair

Front view

Stackable dining chair specifically made for Gravetye Manor to meet their brief.

Gravetye Manor