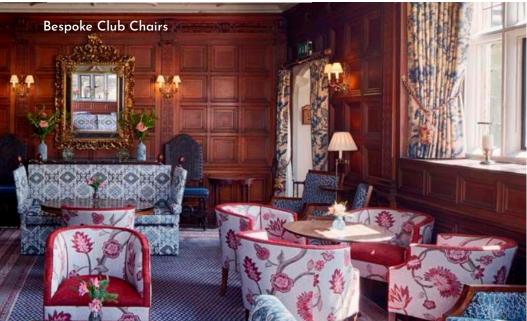

## Gravetye Manor

Set in one of the most magical surroundings, it was a real pleasure to work on this truly beautiful Tudor Boutique Hotel, showcasing some of our wonderful Benchmade Sofas and Chairs covered in WY fabric, authentically reimagined to retain the period and essence of the Hotel.

## HARRINGTON CLUB CHAIR

We created the 'Harrington Club' chair specifically for Gravetye Manor, this chair was completely made from scratch and was based on the 'Club' chair. We changed the proportions and removed the nailing.