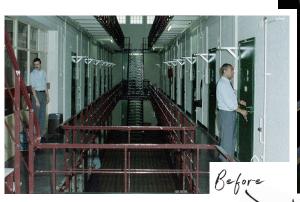

## The Fallon Hotel Alkmaar

A former prision and now converted into this superbly unique boutique hotel, we were delighted to be able to supply wall-to-wall pieces from fabrics, lighting, rugs, cushions and upholstery. This unique space meant the furniture chosen had to be the right fit and the transformations are breathtaking...

Refore

Before and after shots of the hotel that was a former prison.

Heronsford Sofas, Kristiana Lamps, Keswick End Tables, Bes Pebble Rug, and Bespoke Cushior

Matthew Mirror and

Bespoke Cushion

Alkmaar

bles Lamps, Tanjina Side ockpool Rugs, swick End Tables, Matthew Mirrors, William Yeoward Fabric Curtains, Cushions, Mandy Chairs and Wilmorth Armchairs