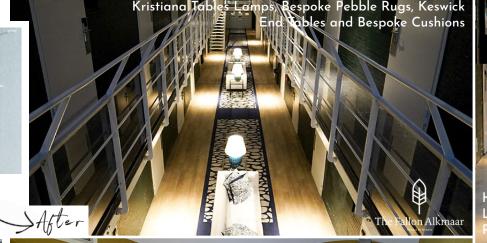

Refore

Before and after shots of the hotel that was a former prison.

Heronsford Sofas, Kristiana Lamps, Keswick End Tables, Bes Pebble Rug, and Bespoke Cushior

Matthew Mirror and

Bespoke Cushion

Alkmaar

bles Lamps, Tanjina Side ockpool Rugs, swick End Tables, Matthew Mirrors, William Yeoward Fabric Curtains, Cushions, Mandy Chairs and Wilmorth Armchairs