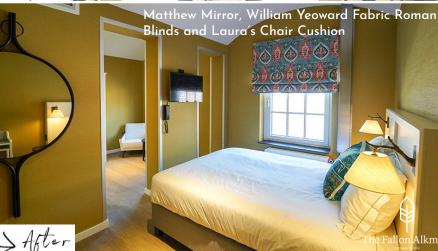

Refore

Before and after shots of the hotel that was a former prison.

Heronsford Sofas, Kristiana Lamps, Keswick End Tables, Bes Pebble Rug, and Bespoke Cushior

Matthew Mirror and

Bespoke Cushion

Alkmaar

bles Lamps, Tanjina Side ockpool Rugs, swick End Tables, Matthew Mirrors, William Yeoward Fabric Curtains, Cushions, Mandy Chairs and Wilmorth Armchairs